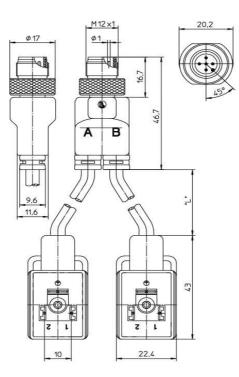

## A BELDEN BRAND

**Product information** ASB 2-VBD 1A-1-1-226 -ASB 2-VBD 1A-1-1-226/1 M 43792

| Name                                          | ASB 2-VBD 1A-1-1-226                                                                                                                                                                                                        |
|-----------------------------------------------|-----------------------------------------------------------------------------------------------------------------------------------------------------------------------------------------------------------------------------|
|                                               |                                                                                                                                                                                                                             |
|                                               | Actuator cordset, double-ended, M12 Duo male connector with self-locking threaded joint and two valve connectors according to DIN EN 175301-803, form B, cable exit 0°, 5 poles, PUR jacket, halogen free, black, 1 meters. |
| Delivery informations                         |                                                                                                                                                                                                                             |
| Availability                                  | available                                                                                                                                                                                                                   |
| Product description                           |                                                                                                                                                                                                                             |
| Туре                                          | ASB 2-VBD 1A-1-1-226/1 M                                                                                                                                                                                                    |
| Order No.                                     | 43792                                                                                                                                                                                                                       |
| Description                                   | Actuator cordset, double-ended, M12 Duo male connector with self-locking threaded joint and two valve connectors according to DIN EN 175301-803, form B, cable exit 0°, 5 poles, PUR jacket, halogen free, black, 1 meters. |
| Note                                          | The application of these products in harsh environments should always be checked before use.                                                                                                                                |
| Number of contacts                            | 5                                                                                                                                                                                                                           |
| Color of housing                              | orange                                                                                                                                                                                                                      |
| Color of Housing, side 2                      | black translucent                                                                                                                                                                                                           |
| Product characteristics                       | Oil resistance, Drag chains                                                                                                                                                                                                 |
| Classification                                |                                                                                                                                                                                                                             |
| Belden brand                                  | Lumberg-Automation                                                                                                                                                                                                          |
| Mechanical data                               |                                                                                                                                                                                                                             |
| Type of plug-in contact                       | Male connector                                                                                                                                                                                                              |
| Type of plug-in contact, side 2               | Male connector                                                                                                                                                                                                              |
| Design of housing                             | straight                                                                                                                                                                                                                    |
| Design of housing, side 2                     | valve B                                                                                                                                                                                                                     |
| Thread                                        | M12                                                                                                                                                                                                                         |
| Thread, side 2                                | other                                                                                                                                                                                                                       |
| Design of electrical connection               | screw connection                                                                                                                                                                                                            |
| Design of electrical connection, side 2       | valve plug                                                                                                                                                                                                                  |
| Coding of the M12 round plug connector        | Α                                                                                                                                                                                                                           |
| LED display present                           | ×                                                                                                                                                                                                                           |
| Environmental conditions                      |                                                                                                                                                                                                                             |
| Environmental temperature                     | -25 °C 80 °C                                                                                                                                                                                                                |
| Degree of protection (IP), mounted            | IP67                                                                                                                                                                                                                        |
| Pollution degree                              | 3                                                                                                                                                                                                                           |
| Materials                                     |                                                                                                                                                                                                                             |
| Housing material / Molded body                | TPU                                                                                                                                                                                                                         |
| Housing material / Molded body, side 2        | TPU                                                                                                                                                                                                                         |
| Contact bearer material                       | TPU                                                                                                                                                                                                                         |
| Contact bearer material, side 2               | PBT                                                                                                                                                                                                                         |
| Contact material                              | CuZn                                                                                                                                                                                                                        |
| Contact material - Surface refinement         | pre-nickeled and 0.3 microns gold-plated                                                                                                                                                                                    |
| Contact material, side 2                      | CuZn                                                                                                                                                                                                                        |
| Contact material - Surface refinement, side 2 | nickel-plated and tin-plated                                                                                                                                                                                                |
| Knurled screw / nut material                  | CuZn, nickel-plated                                                                                                                                                                                                         |
| Electrical data                               |                                                                                                                                                                                                                             |
| Rated current In                              | 4 A per cable / 4 A max. at 40°C                                                                                                                                                                                            |

The information published has been compiled as carefully as possible. It is subject to alteration without notice in technical as well as in price related/commercial respect.

| Nominal voltage                       | 24 V                            |
|---------------------------------------|---------------------------------|
| Rated voltage                         | 32 V                            |
| Test voltage                          | 1.5 kV eff./60 s                |
| Insulation resistance                 | >1 GΩ                           |
| Approvals                             |                                 |
| Approvals                             | UL                              |
| Cable                                 |                                 |
| Cable length                          | 1 m                             |
| Cable number                          | 226                             |
| Cable description                     | Cable for sensors and actuators |
| Color of jacket                       | black                           |
| Material of outer jacket              | PUR                             |
| Without halogens as in EN 50267-2-3   | $\checkmark$                    |
| shielded                              | ×                               |
| welding spark proof                   | X                               |
| Outer diameter of the cable           | 4.6 mm                          |
| Number of conductors                  | 3                               |
| Cable design                          | 3 x 0.50 mm <sup>2</sup>        |
| Conductor design                      | 16 x 0.20 mm                    |
| Flame resistant according to standard | yes                             |
| Picture                               |                                 |
| Drawing                               |                                 |