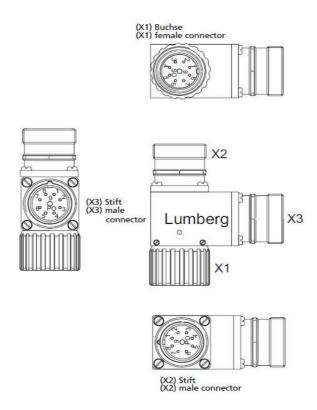

## Product information 0906 UTP 204 43941

| Name                                  | 0906 UTP 204                                                                                                                                             |
|---------------------------------------|----------------------------------------------------------------------------------------------------------------------------------------------------------|
|                                       |                                                                                                                                                          |
|                                       | T-connector for separate feeding of the power supply at installation remote bus modules with M23 male/female connector, 9 poles (especially suitable for |
|                                       | Interbus installation remote bus modules)                                                                                                                |
| Delivery informations                 |                                                                                                                                                          |
| Availability                          | available                                                                                                                                                |
| Product description                   |                                                                                                                                                          |
| Туре                                  | 0906 UTP 204                                                                                                                                             |
| Order No.                             | 43941                                                                                                                                                    |
| Description                           | T-connector for separate feeding of the power supply at installation remote bus modules with M23 male/female connector, 9 poles (especially suitable for |
|                                       | Interbus installation remote bus modules)                                                                                                                |
| Number of contacts                    | 9                                                                                                                                                        |
| Color of housing                      | silver                                                                                                                                                   |
| Product characteristics               | Vibration resistance, Oil resistance, Electromagnetic resistance                                                                                         |
| Classification                        |                                                                                                                                                          |
| Belden brand                          | Lumberg-Automation                                                                                                                                       |
| Environmental conditions              |                                                                                                                                                          |
| Environmental temperature             | -40 °C 125 °C                                                                                                                                            |
| Degree of protection (IP), mounted    | IP67                                                                                                                                                     |
| Pollution degree                      | 3                                                                                                                                                        |
| Materials                             |                                                                                                                                                          |
| Housing material / Molded body        | CuZn (Copper-Zinc alloy), GD-Zn (die casting part of zink)                                                                                               |
| Contact material - Surface refinement | nickel-plated                                                                                                                                            |
| Electrical data                       |                                                                                                                                                          |
| Rated current In                      | UTP 203: 20 A - UTP 204: 8x8 A / 1x20 A                                                                                                                  |
| Nominal voltage                       | 50 V DC                                                                                                                                                  |