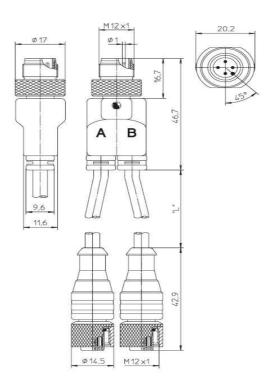

The information published has been compiled as carefully as possible. It is subject to alteration without notice in technical as well as in price related/commercial respect.

| Electrical data                       |                                  |
|---------------------------------------|----------------------------------|
| Rated current In                      | 4 A per cable / 4 A max. at 40°C |
|                                       |                                  |
| Nominal voltage                       | 60 V                             |
| Rated voltage                         | 63 V                             |
| Test voltage                          | 1.5 kV eff./60 s                 |
| Insulation resistance                 | >1 6Ω                            |
| Approvals                             |                                  |
| Approvals                             | UL                               |
| Cable                                 |                                  |
| Cable length                          | 1.5 m                            |
| Cable number                          | 251                              |
| Cable description                     | Control cable                    |
| Color of jacket                       | orange                           |
| Material of outer jacket              | PUR                              |
| Without halogens as in EN 50267-2-3   | ✓                                |
| shielded                              | ×                                |
| welding spark proof                   | ✓                                |
| Outer diameter of the cable           | 4.7 mm                           |
| Number of conductors                  | 4                                |
| Cable design                          | 4x 0.34 mm <sup>2</sup>          |
| Conductor design                      | 19 x 0.15 mm                     |
| Flame resistant according to standard | yes                              |
| Picture                               |                                  |
| Drawing                               |                                  |

Drawing

The information published has been compiled as carefully as possible. It is subject to alteration without notice in technical as well as in price related/commercial respect.