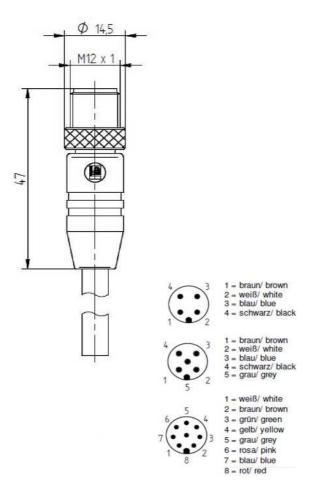

Product information M12 Single Ended Cordsets -Shieldable Types - RSTS4-288/5 M 49308

| Name                                   | M12 Single Ended Cordsets - Shieldable Types                                                                                                           |
|----------------------------------------|--------------------------------------------------------------------------------------------------------------------------------------------------------|
|                                        |                                                                                                                                                        |
|                                        |                                                                                                                                                        |
|                                        | Actuator/sensor cordset, single-ended, M12 male connector, 360° shielding connected to knurled screw, straight version, with threaded joint and molded |
|                                        | cable, 4 poles, PUR jacket, halogen-free, screened, black, 5 meters                                                                                    |
| Delivery informations                  | 1 9 1                                                                                                                                                  |
| Availability                           | available                                                                                                                                              |
| Product description                    | DOTE A COOK M                                                                                                                                          |
| Type                                   | RSTS 4-288/5 M                                                                                                                                         |
| Order No.                              | 49308                                                                                                                                                  |
| Description                            | Actuator/sensor cordset, single-ended, M12 male connector, 360° shielding connected to knurled screw, straight version, with threaded joint and molded |
|                                        | cable, 4 poles, PUR jacket, halogen-free, screened, black, 5 meters                                                                                    |
| Number of contacts                     | 4                                                                                                                                                      |
| Color of housing                       | orange                                                                                                                                                 |
| Product characteristics                | Vibration resistance, Oil resistance, Drag chains suitable                                                                                             |
| Classification                         |                                                                                                                                                        |
| Belden brand                           | Lumberg-Automation                                                                                                                                     |
| Eclass-ID                              | 27260702                                                                                                                                               |
| Mechanical data                        |                                                                                                                                                        |
| Type of plug-in contact                | Male connector                                                                                                                                         |
| Design of housing                      | straight                                                                                                                                               |
| Thread                                 | M12                                                                                                                                                    |
| Design of electrical connection        | connector M12                                                                                                                                          |
| Coding of the M12 round plug connector | A A                                                                                                                                                    |
| LED display present                    | ×                                                                                                                                                      |
| <b>Environmental conditions</b>        |                                                                                                                                                        |
| Environmental temperature              | -25 °C 80 °C                                                                                                                                           |
| Degree of protection (IP), mounted     | IP67                                                                                                                                                   |
| Pollution degree                       | 3                                                                                                                                                      |
| Materials                              |                                                                                                                                                        |
| Housing material / Molded body         | TPU                                                                                                                                                    |
| Contact bearer material                | TPU                                                                                                                                                    |
| Contact material                       | CuZn                                                                                                                                                   |
| Contact material - Surface refinement  | pre-nickeled and 0.8 microns gold-plated                                                                                                               |
| Knurled screw / nut material           | CuZn, nickel-plated                                                                                                                                    |
| Electrical data                        |                                                                                                                                                        |
| Contact resistance                     | ≤ 5 mΩ                                                                                                                                                 |
| Rated current In                       | 4 A at 40°C, UL and notice derating                                                                                                                    |
| Nominal voltage                        | 240 V AC/DC                                                                                                                                            |
| Rated voltage                          | 250 V                                                                                                                                                  |
| Test voltage                           | 2.0 kV eff./60 s                                                                                                                                       |
| Insulation resistance                  | 2.0 kV e11.700 s<br>> 1 GΩ                                                                                                                             |
| Approvals                              | > 1 U32                                                                                                                                                |
| PP                                     | UL                                                                                                                                                     |
| Approvals                              | l or                                                                                                                                                   |