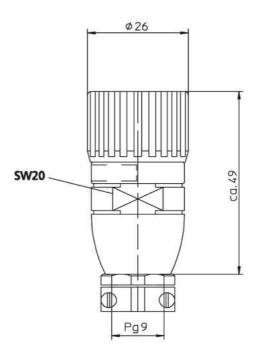

## Product information RSC 190/9 53647

| Name                                  | RSC 190/9                                                                                                                                    |
|---------------------------------------|----------------------------------------------------------------------------------------------------------------------------------------------|
|                                       |                                                                                                                                              |
|                                       | Field Attachable Connector, M23 male connector with threaded joint, assembling with solder connections, screw joint for cable PG 9, 19 poles |
| Delivery informations                 |                                                                                                                                              |
| Availability                          | available                                                                                                                                    |
| Product description                   |                                                                                                                                              |
| Туре                                  | RSC 190/9                                                                                                                                    |
| Order No.                             | 53647                                                                                                                                        |
| Description                           | Field Attachable Connector, M23 male connector with threaded joint, assembling with solder connections, screw joint for cable PG 9, 19 poles |
| Number of contacts                    | 19                                                                                                                                           |
| Product characteristics               | Vibration resistance, Oil resistance, Drag chains suitable, EMC resistance, UV resistance                                                    |
| Mechanical data                       |                                                                                                                                              |
| Type of plug-in contact               | Male connector                                                                                                                               |
| Thread                                | M23                                                                                                                                          |
| Design of electrical connection       | connector M23                                                                                                                                |
| Environmental conditions              |                                                                                                                                              |
| Environmental temperature             | -40 °C 90 °C                                                                                                                                 |
| Degree of protection (IP), mounted    | IP67                                                                                                                                         |
| Pollution degree                      | 3                                                                                                                                            |
| Materials                             |                                                                                                                                              |
| Housing material / Molded body        | Cu Be, tin-plated                                                                                                                            |
| Contact bearer material               | РВТ                                                                                                                                          |
| Contact material                      | CuZn                                                                                                                                         |
| Contact material - Surface refinement | pre-nickeled and gold-plated                                                                                                                 |
| Knurled screw / nut material          | CuZn, nickel-plated                                                                                                                          |
| Electrical data                       |                                                                                                                                              |
| Nominal voltage                       | 240 V                                                                                                                                        |
| Rated voltage                         | 250 V                                                                                                                                        |
| Test voltage                          | 1,5 kV eff./60 s                                                                                                                             |
| Approvals                             |                                                                                                                                              |
| Approvals                             | RoHS 2002/95/EG                                                                                                                              |

The information published has been compiled as carefully as possible. It is subject to alteration without notice in technical as well as in price related/commercial respect.

Picture

Drawing

19-polig 19 poles