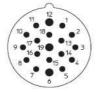

## Product information RSC 190/9 53647

| Name                                  | RSC 190/9                                                                                                                                    |
|---------------------------------------|----------------------------------------------------------------------------------------------------------------------------------------------|
|                                       |                                                                                                                                              |
|                                       | Field Attachable Connector, M23 male connector with threaded joint, assembling with solder connections, screw joint for cable PG 9, 19 poles |
| Delivery informations                 |                                                                                                                                              |
| Availability                          | available                                                                                                                                    |
| Product description                   |                                                                                                                                              |
| Туре                                  | RSC 190/9                                                                                                                                    |
| Order No.                             | 53647                                                                                                                                        |
| Description                           | Field Attachable Connector, M23 male connector with threaded joint, assembling with solder connections, screw joint for cable PG 9, 19 poles |
| Number of contacts                    | 19                                                                                                                                           |
| Product characteristics               | Vibration resistance, Oil resistance, Drag chains suitable, EMC resistance, UV resistance                                                    |
| Mechanical data                       |                                                                                                                                              |
| Type of plug-in contact               | Male connector                                                                                                                               |
| Thread                                | M23                                                                                                                                          |
| Design of electrical connection       | connector M23                                                                                                                                |
| Environmental conditions              |                                                                                                                                              |
| Environmental temperature             | -40 °C 90 °C                                                                                                                                 |
| Degree of protection (IP), mounted    | IP67                                                                                                                                         |
| Pollution degree                      | 3                                                                                                                                            |
| Materials                             |                                                                                                                                              |
| Housing material / Molded body        | Cu Be, tin-plated                                                                                                                            |
| Contact bearer material               | РВТ                                                                                                                                          |
| Contact material                      | CuZn                                                                                                                                         |
| Contact material - Surface refinement | pre-nickeled and gold-plated                                                                                                                 |
| Knurled screw / nut material          | CuZn, nickel-plated                                                                                                                          |
| Electrical data                       |                                                                                                                                              |
| Nominal voltage                       | 240 V                                                                                                                                        |
| Rated voltage                         | 250 V                                                                                                                                        |
| Test voltage                          | 1,5 kV eff./60 s                                                                                                                             |
| Approvals                             |                                                                                                                                              |
| Approvals                             | RoHS 2002/95/EG                                                                                                                              |

The information published has been compiled as carefully as possible. It is subject to alteration without notice in technical as well as in price related/commercial respect.

Picture

Drawing

19-polig 19 poles