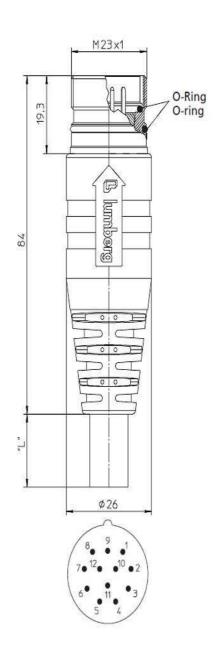

Product information M23 Straight Male Connector, RSUF - RSUF 12-256/5 M 62137

| Name                                  | M23 Straight Male Connector, RSUF                                                                                                            |
|---------------------------------------|----------------------------------------------------------------------------------------------------------------------------------------------|
|                                       |                                                                                                                                              |
|                                       |                                                                                                                                              |
| S                                     | Anschlussleitung, M23-Stecker mit Schraubverschluss, Aussengewinde und angespritztem Kabel, 12-polig, PUR-Kabelmantel, halogenfrei, 5 Meter. |
| Delivery informations                 |                                                                                                                                              |
| Availability                          | available                                                                                                                                    |
| Product description                   | DOUE 40 OFC/F M                                                                                                                              |
| Type                                  | RSUF 12-256/5 M                                                                                                                              |
| Order No.                             | 62137                                                                                                                                        |
| Description                           | Anschlussleitung, M23-Stecker mit Schraubverschluss, Aussengewinde und angespritztem Kabel, 12-polig, PUR-Kabelmantel, halogenfrei, 5 Meter. |
| Number of contacts                    | 12                                                                                                                                           |
| Color of housing                      | black                                                                                                                                        |
| Product characteristics               | Vibration resistance, Oil resistance, Resistance to torsions                                                                                 |
| Mechanical data                       |                                                                                                                                              |
| Type of plug-in contact               | Male connector                                                                                                                               |
| Thread                                | M23                                                                                                                                          |
| Design of electrical connection       | connector M23                                                                                                                                |
| LED display present                   | ×                                                                                                                                            |
| Environmental conditions              | 05.00 00.00                                                                                                                                  |
| Environmental temperature             | -25 °C 80 °C                                                                                                                                 |
| Degree of protection (IP), mounted    | P67                                                                                                                                          |
| Pollution degree                      | 3                                                                                                                                            |
| Materials                             | TOU wife of the wideling                                                                                                                     |
| Housing material / Molded body        | TPU, self-extinguishing                                                                                                                      |
| Contact bearer material               | PBT                                                                                                                                          |
| Contact material                      | CuZn                                                                                                                                         |
| Contact material - Surface refinement | pre-nickeled and gold-plated                                                                                                                 |
| Knurled screw / nut material          | CuZn, nickel-plated                                                                                                                          |
| Electrical data                       |                                                                                                                                              |
| Rated current In                      | 8 A                                                                                                                                          |
| Nominal voltage                       | 240 V                                                                                                                                        |
| Rated voltage                         | 250 V                                                                                                                                        |
| Test voltage                          | 2.5 kV eff./60 s                                                                                                                             |
| Insulation resistance                 | > 10 GΩ                                                                                                                                      |
| Approvals                             |                                                                                                                                              |
| RoHS 2002/95/EG compliant             | RoHS 2002/95/EG                                                                                                                              |
| Cable                                 |                                                                                                                                              |
| Cable length                          | 5 m                                                                                                                                          |