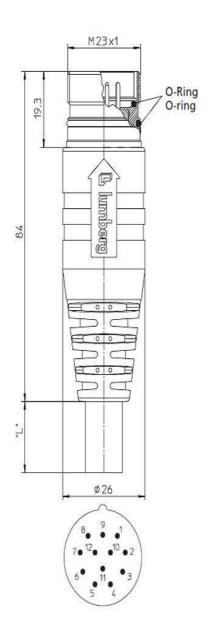

Product information M23 Straight Male Connector, RSUF - RSUF 12-256/10 M 62138

| Vame                                     | M23 Straight Male Connector, RSUF                                                                                                             |
|------------------------------------------|-----------------------------------------------------------------------------------------------------------------------------------------------|
|                                          | in 20 da aight maio dominocon, modi                                                                                                           |
|                                          |                                                                                                                                               |
|                                          | Anschlussleitung, M23-Stecker mit Schraubverschluss, Aussengewinde und angespritztem Kabel, 12-polig, PUR-Kabelmantel, halogenfrei, 10 Meter. |
| Delivery informations                    |                                                                                                                                               |
| Availability                             | available                                                                                                                                     |
| Product description                      | RSUF 12-256/10 M                                                                                                                              |
| Type<br>Order No.                        | 62138                                                                                                                                         |
| Urder No.<br>Description                 | Anschlussleitung, M23-Stecker mit Schraubverschluss, Aussengewinde und angespritztem Kabel, 12-polig, PUR-Kabelmantel, halogenfrei, 10 Meter. |
| <u> </u>                                 | Anschlussieitung, M23-Stecker mit Schraudverschluss, Aussengewinde und angespritztem Kabel, 12-polig, PUH-Kabelmantel, nalogenfrei, 10 Meter. |
| Number of contacts Color of housing      | black                                                                                                                                         |
| Product characteristics                  | Vibration resistance, Oil resistance, Resistance to torsions                                                                                  |
| Mechanical data                          | Vibration resistance, on resistance to torsions                                                                                               |
| Type of plug-in contact                  | Male connector                                                                                                                                |
| Thread                                   | M23                                                                                                                                           |
| Design of electrical connection          | connector M23                                                                                                                                 |
| LED display present                      |                                                                                                                                               |
|                                          | ×                                                                                                                                             |
| Environmental conditions                 | 05.00 00.00                                                                                                                                   |
| Environmental temperature                | -25 °C 80 °C                                                                                                                                  |
| Degree of protection (IP), mounted       | IP67                                                                                                                                          |
| Pollution degree<br>Materials            | 3                                                                                                                                             |
| Materials Housing material / Molded body | TPU, self-extinguishing                                                                                                                       |
| Contact bearer material                  | PBT                                                                                                                                           |
| Contact material                         | CuZn                                                                                                                                          |
| Contact material - Surface refinement    | pre-nickeled and gold-plated                                                                                                                  |
| Knurled screw / nut material             | CuZn, nickel-plated                                                                                                                           |
| Electrical data                          | voice, more praced                                                                                                                            |
| Rated current In                         | 8 A                                                                                                                                           |
| Nominal voltage                          | 240 V                                                                                                                                         |
| Rated voltage                            | 250 V                                                                                                                                         |
| Test voltage                             | 2.5 kV eff./60 s                                                                                                                              |
| Insulation resistance                    | > 10 GΩ                                                                                                                                       |
| Approvals                                |                                                                                                                                               |
| RoHS 2002/95/EG compliant                | RoHS 2002/95/EG                                                                                                                               |
| Cable .                                  |                                                                                                                                               |
| Cable length                             | 10 m                                                                                                                                          |