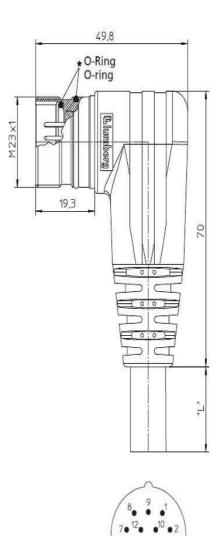

## Iumbergautomation A BELDEN BRAND

**Product information** M23 Angled Male Connector, RSWUF - RSWUF 12-256/20 M 63298

| Name                                     | M23 Angled Male Connector, RSWUF                                                                                                              |
|------------------------------------------|-----------------------------------------------------------------------------------------------------------------------------------------------|
|                                          |                                                                                                                                               |
| Delivery informations                    | Anschlussleitung, M23-Stecker mit Schraubverschluss, Aussengewinde und angespritztem Kabel, 12-polig, PUR-Kabelmantel, halogenfrei, 20 Meter. |
| Delivery informations                    | available                                                                                                                                     |
| Availability                             | available                                                                                                                                     |
| Product description<br>Type              | RSWUF 12-256/20 M                                                                                                                             |
| Order No.                                | 63298                                                                                                                                         |
| Description                              | Anschlussleitung, M23-Stecker mit Schraubverschluss, Aussengewinde und angespritztem Kabel, 12-polig, PUR-Kabelmantel, halogenfrei, 20 Meter. |
| Number of contacts                       |                                                                                                                                               |
|                                          | black                                                                                                                                         |
| Color of housing Product characteristics | Vibration resistance. Oil resistance. Resistance to torsions                                                                                  |
| Mechanical data                          | Vibration resistance, on resistance, hesistance to torsions                                                                                   |
| Thread                                   | M23                                                                                                                                           |
| Design of electrical connection          | connector M23                                                                                                                                 |
| Environmental conditions                 | CUINELIU M23                                                                                                                                  |
| Environmental temperature                | -25 °C 80 °C                                                                                                                                  |
| Degree of protection (IP), mounted       | 1P67                                                                                                                                          |
| Pollution degree                         | 3                                                                                                                                             |
| Materials                                |                                                                                                                                               |
| Housing material / Molded body           | TPU, self-extinguishing                                                                                                                       |
| Contact bearer material                  | PBT                                                                                                                                           |
| Contact material                         | CuZn                                                                                                                                          |
| Contact material - Surface refinement    | pre-nickeled and gold-plated                                                                                                                  |
| Knurled screw / nut material             | CuZn, nickel-plated                                                                                                                           |
| Electrical data                          |                                                                                                                                               |
| Rated current In                         | 88                                                                                                                                            |
| Nominal voltage                          | 240 V                                                                                                                                         |
| Rated voltage                            | 250 V                                                                                                                                         |
| Test voltage                             | 2.5 kV eff./60 s                                                                                                                              |
| Insulation resistance                    | > 10 GΩ                                                                                                                                       |
| Approvals                                |                                                                                                                                               |
| RoHS 2002/95/EG compliant                | RoHS 2002/95/EG                                                                                                                               |
| Cable                                    |                                                                                                                                               |
| Cable length                             | 20 m                                                                                                                                          |

The information published has been compiled as carefully as possible. It is subject to alteration without notice in technical as well as in price related/commercial respect.

Picture Drawing

•3

The information published has been compiled as carefully as possible. It is subject to alteration without notice in technical as well as in price related/commercial respect.