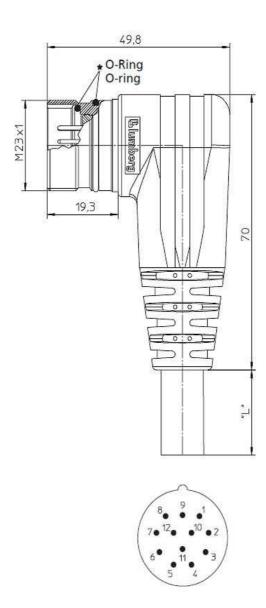

Product information M23 Angled Male Connector, RSWUF - RSWUF 12-256/5 M 63564

| Name                                  | M23 Angled Male Connector, RSWUF                                                                                                             |
|---------------------------------------|----------------------------------------------------------------------------------------------------------------------------------------------|
|                                       |                                                                                                                                              |
|                                       | Anschlussleitung, M23-Stecker mit Schraubverschluss, Aussengewinde und angespritztem Kabel, 12-polig, PUR-Kabelmantel, halogenfrei, 5 Meter. |
| Delivery informations                 |                                                                                                                                              |
| Availability                          | available                                                                                                                                    |
| Product description                   | DOMNIT AD OFFICE M                                                                                                                           |
| Туре                                  | RSWUF 12-256/5 M                                                                                                                             |
| Order No.                             | 63564                                                                                                                                        |
| Description                           | Anschlussleitung, M23-Stecker mit Schraubverschluss, Aussengewinde und angespritztem Kabel, 12-polig, PUR-Kabelmantel, halogenfrei, 5 Meter. |
| Number of contacts                    | 12                                                                                                                                           |
| Color of housing                      | black                                                                                                                                        |
| Product characteristics               | Vibration resistance, Oil resistance, Resistance to torsions                                                                                 |
| Mechanical data                       |                                                                                                                                              |
| Thread                                | M23                                                                                                                                          |
| Design of electrical connection       | connector M23                                                                                                                                |
| Environmental conditions              |                                                                                                                                              |
| Environmental temperature             | -25 °C 80 °C                                                                                                                                 |
| Degree of protection (IP), mounted    | IP67                                                                                                                                         |
| Pollution degree                      | 3                                                                                                                                            |
| Materials                             |                                                                                                                                              |
| Housing material / Molded body        | TPU, self-extinguishing                                                                                                                      |
| Contact bearer material               | PBT                                                                                                                                          |
| Contact material                      | CuZn                                                                                                                                         |
| Contact material - Surface refinement | pre-nickeled and gold-plated                                                                                                                 |
| Knurled screw / nut material          | CuZn, nickel-plated                                                                                                                          |
| Electrical data                       |                                                                                                                                              |
| Rated current In                      | 8 A                                                                                                                                          |
| Nominal voltage                       | 240 V                                                                                                                                        |
| Rated voltage                         | 250 V                                                                                                                                        |
| Test voltage                          | 2.5 kV eff./60 s                                                                                                                             |
| Insulation resistance                 | > 10 GΩ                                                                                                                                      |
| Approvals                             |                                                                                                                                              |
| RoHS 2002/95/EG compliant             | RoHS 2002/95/EG                                                                                                                              |
| Cable                                 |                                                                                                                                              |
| Cable length                          | 5 m                                                                                                                                          |