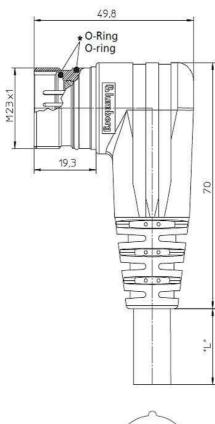

## Iumbergautomation A BELDEN BRAND

**Product information** M23 Angled Male Connector, RSWUF - RSWUF 12-256/10 M 63565

| Name                                                        | M23 Angled Male Connector, RSWUF                                                                                                              |
|-------------------------------------------------------------|-----------------------------------------------------------------------------------------------------------------------------------------------|
|                                                             |                                                                                                                                               |
| Delivery informations                                       | Anschlussleitung, M23-Stecker mit Schraubverschluss, Aussengewinde und angespritztem Kabel, 12-polig, PUR-Kabelmantel, halogenfrei, 10 Meter. |
| Delivery informations                                       | quailable                                                                                                                                     |
| Availability Product description                            | available                                                                                                                                     |
| Product description<br>Type                                 | RSWUF 12-256/10 M                                                                                                                             |
| Order No.                                                   | 63565                                                                                                                                         |
|                                                             |                                                                                                                                               |
| Description                                                 | Anschlussleitung, M23-Stecker mit Schraubverschluss, Aussengewinde und angespritztem Kabel, 12-polig, PUR-Kabelmantel, halogenfrei, 10 Meter. |
| Number of contacts                                          | 12<br>black                                                                                                                                   |
| Color of housing                                            | black                                                                                                                                         |
| Product characteristics<br>Mechanical data                  | Vibration resistance, Oil resistance, Resistance to torsions                                                                                  |
| Thread                                                      | M23                                                                                                                                           |
|                                                             | M23<br>connector M23                                                                                                                          |
| Design of electrical connection<br>Environmental conditions |                                                                                                                                               |
| Environmental conditions                                    | -25 °C 80 °C                                                                                                                                  |
| Degree of protection (IP), mounted                          | -25 °C 00 °C                                                                                                                                  |
| Pollution degree                                            | 3                                                                                                                                             |
| Materials                                                   |                                                                                                                                               |
| Housing material / Molded body                              | TPU, self-extinguishing                                                                                                                       |
| Contact bearer material                                     | PBT                                                                                                                                           |
| Contact material                                            | CuZn                                                                                                                                          |
| Contact material - Surface refinement                       | pre-nickeled and gold-plated                                                                                                                  |
| Knurled screw / nut material                                | CuZn, nickel-plated                                                                                                                           |
| Electrical data                                             |                                                                                                                                               |
| Rated current In                                            | 8A                                                                                                                                            |
| Nominal voltage                                             | 240 V                                                                                                                                         |
| Rated voltage                                               | 250 V                                                                                                                                         |
| Test voltage                                                | 2.5 kV eff./60 s                                                                                                                              |
| Insulation resistance                                       | >10 GΩ                                                                                                                                        |
| Approvals                                                   |                                                                                                                                               |
| RoHS 2002/95/EG compliant                                   | RoHS 2002/95/EG                                                                                                                               |
| Cable                                                       |                                                                                                                                               |
| Cable length                                                | 10 m                                                                                                                                          |

The information published has been compiled as carefully as possible. It is subject to alteration without notice in technical as well as in price related/commercial respect.

Picture Drawing

The information published has been compiled as carefully as possible. It is subject to alteration without notice in technical as well as in price related/commercial respect.