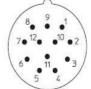

## Iumbergautomation A BELDEN BRAND

**Product information** M23 Angled Male Connector, RSWUF - RSWUF 12-256/10 M 63565

| Name                                                        | M23 Angled Male Connector, RSWUF                                                                                                              |
|-------------------------------------------------------------|-----------------------------------------------------------------------------------------------------------------------------------------------|
|                                                             |                                                                                                                                               |
| Delivery informations                                       | Anschlussleitung, M23-Stecker mit Schraubverschluss, Aussengewinde und angespritztem Kabel, 12-polig, PUR-Kabelmantel, halogenfrei, 10 Meter. |
| Delivery informations                                       | quailable                                                                                                                                     |
| Availability Product description                            | available                                                                                                                                     |
| Product description<br>Type                                 | RSWUF 12-256/10 M                                                                                                                             |
| Order No.                                                   | 63565                                                                                                                                         |
|                                                             |                                                                                                                                               |
| Description                                                 | Anschlussleitung, M23-Stecker mit Schraubverschluss, Aussengewinde und angespritztem Kabel, 12-polig, PUR-Kabelmantel, halogenfrei, 10 Meter. |
| Number of contacts                                          | 12<br>black                                                                                                                                   |
| Color of housing                                            | black                                                                                                                                         |
| Product characteristics<br>Mechanical data                  | Vibration resistance, Oil resistance, Resistance to torsions                                                                                  |
| Thread                                                      | M23                                                                                                                                           |
|                                                             | M23<br>connector M23                                                                                                                          |
| Design of electrical connection<br>Environmental conditions |                                                                                                                                               |
| Environmental conditions                                    | -25 °C 80 °C                                                                                                                                  |
| Degree of protection (IP), mounted                          | -25 °C 00 °C                                                                                                                                  |
| Pollution degree                                            | 3                                                                                                                                             |
| Materials                                                   |                                                                                                                                               |
| Housing material / Molded body                              | TPU, self-extinguishing                                                                                                                       |
| Contact bearer material                                     | PBT                                                                                                                                           |
| Contact material                                            | CuZn                                                                                                                                          |
| Contact material - Surface refinement                       | pre-nickeled and gold-plated                                                                                                                  |
| Knurled screw / nut material                                | CuZn, nickel-plated                                                                                                                           |
| Electrical data                                             |                                                                                                                                               |
| Rated current In                                            | 8A                                                                                                                                            |
| Nominal voltage                                             | 240 V                                                                                                                                         |
| Rated voltage                                               | 250 V                                                                                                                                         |
| Test voltage                                                | 2.5 kV eff./60 s                                                                                                                              |
| Insulation resistance                                       | >10 GΩ                                                                                                                                        |
| Approvals                                                   |                                                                                                                                               |
| RoHS 2002/95/EG compliant                                   | RoHS 2002/95/EG                                                                                                                               |
| Cable                                                       |                                                                                                                                               |
| Cable length                                                | 10 m                                                                                                                                          |

The information published has been compiled as carefully as possible. It is subject to alteration without notice in technical as well as in price related/commercial respect.

Picture Drawing

The information published has been compiled as carefully as possible. It is subject to alteration without notice in technical as well as in price related/commercial respect.