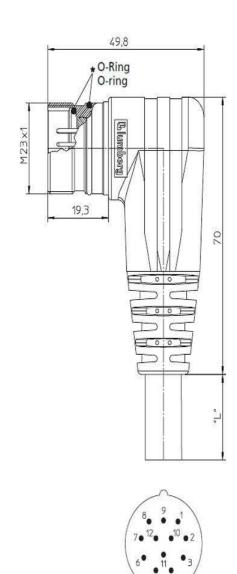

## Iumbergautomation A BELDEN BRAND

**Product information** M23 Angled Male Connector, RSWUF - RSWUF 12-256/15 M 63586

| Name                                  | M23 Angled Male Connector, RSWUF                                                                                                              |
|---------------------------------------|-----------------------------------------------------------------------------------------------------------------------------------------------|
|                                       |                                                                                                                                               |
| Delivery informations                 | Anschlussleitung, M23-Stecker mit Schraubverschluss, Aussengewinde und angespritztem Kabel, 12-polig, PUR-Kabelmantel, halogenfrei, 15 Meter. |
| Delivery informations                 | - available                                                                                                                                   |
| Availability Product description      | available                                                                                                                                     |
| Product description<br>Type           | RSWUF 12-256/15 M                                                                                                                             |
| Order No.                             |                                                                                                                                               |
|                                       | 63586                                                                                                                                         |
| Description                           | Anschlussleitung, M23-Stecker mit Schraubverschluss, Aussengewinde und angespritztem Kabel, 12-polig, PUR-Kabelmantel, halogenfrei, 15 Meter. |
| Number of contacts                    | 12                                                                                                                                            |
| Color of housing                      | black                                                                                                                                         |
| Product characteristics               | Vibration resistance, Oil resistance, Resistance to torsions                                                                                  |
| Mechanical data                       |                                                                                                                                               |
| Thread                                | M23                                                                                                                                           |
| Design of electrical connection       | connector M23                                                                                                                                 |
| Environmental conditions              |                                                                                                                                               |
| Environmental temperature             | -25 °C 80 °C                                                                                                                                  |
| Degree of protection (IP), mounted    | IP67                                                                                                                                          |
| Pollution degree                      | 3                                                                                                                                             |
| Materials                             |                                                                                                                                               |
| Housing material / Molded body        | TPU, self-extinguishing                                                                                                                       |
| Contact bearer material               | PBT                                                                                                                                           |
| Contact material                      | CuZn                                                                                                                                          |
| Contact material - Surface refinement | pre-nickeled and gold-plated                                                                                                                  |
| Knurled screw / nut material          | CuZn, nickel-plated                                                                                                                           |
| Electrical data                       |                                                                                                                                               |
| Rated current In                      | 8A                                                                                                                                            |
| Nominal voltage                       | 240 V                                                                                                                                         |
| Rated voltage                         | 250 V                                                                                                                                         |
| Test voltage                          | 2.5 kV eff./60 s                                                                                                                              |
| Insulation resistance                 | > 10 GΩ                                                                                                                                       |
| Approvals                             |                                                                                                                                               |
| RoHS 2002/95/EG compliant             | RoHS 2002/95/EG                                                                                                                               |
| Cable                                 |                                                                                                                                               |
| Cable length                          | 15 m                                                                                                                                          |

The information published has been compiled as carefully as possible. It is subject to alteration without notice in technical as well as in price related/commercial respect.

Picture Drawing

The information published has been compiled as carefully as possible. It is subject to alteration without notice in technical as well as in price related/commercial respect.