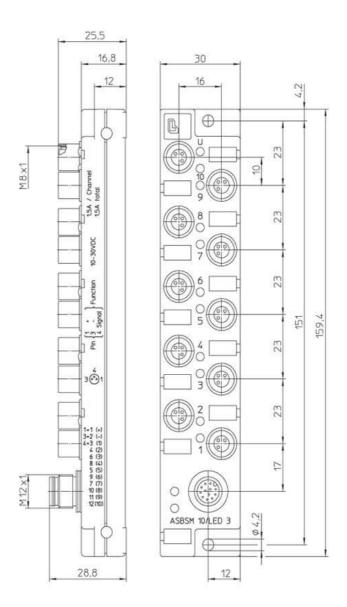

## A BELDEN BRAND

**Product information** ASBSM 10/LED 3 65348

| Name                                  | ASBSM 10/LED 3                                                                                                                                                                                                        |
|---------------------------------------|-----------------------------------------------------------------------------------------------------------------------------------------------------------------------------------------------------------------------|
|                                       |                                                                                                                                                                                                                       |
|                                       | Pluggable miniature actuator/sensor distribution box, 10-port version, with LED operation and function indicators, M8 socket, 3-pole, 1 signal per socket, M12 connection for the control cable (type: RKT 12-348/M). |
| Delivery informations                 |                                                                                                                                                                                                                       |
| Availability                          | available                                                                                                                                                                                                             |
| Product description                   |                                                                                                                                                                                                                       |
| Туре                                  | ASBSM 10/LED 3                                                                                                                                                                                                        |
| Order No.                             | 65348                                                                                                                                                                                                                 |
| Description                           | Pluggable miniature actuator/sensor distribution box, 10-port version, with LED operation and function indicators, M8 socket, 3-pole, 1 signal per socket, M12 connection for the control cable (type: RKT 12-348/M). |
| Number of contacts                    | 3 (M8)                                                                                                                                                                                                                |
| Version                               | 10 ports                                                                                                                                                                                                              |
| Color of housing                      | black                                                                                                                                                                                                                 |
| Product characteristics               | Vibration resistance, Oil resistance                                                                                                                                                                                  |
| Classification                        |                                                                                                                                                                                                                       |
| Belden brand                          | Lumberg-Automation                                                                                                                                                                                                    |
| Mechanical data                       |                                                                                                                                                                                                                       |
| Thread                                | M8                                                                                                                                                                                                                    |
| LED display present                   | ✓                                                                                                                                                                                                                     |
| Environmental conditions              |                                                                                                                                                                                                                       |
| Environmental temperature             | -25 °C 70 °C                                                                                                                                                                                                          |
| Degree of protection (IP), mounted    | IP67                                                                                                                                                                                                                  |
| Pollution degree                      | 3                                                                                                                                                                                                                     |
| Materials                             |                                                                                                                                                                                                                       |
| Housing material / Molded body        | PBT                                                                                                                                                                                                                   |
| Contact bearer material               | PA, self-extinguishing                                                                                                                                                                                                |
| Contact material                      | CuZn (M8), Cu Zn (M12)                                                                                                                                                                                                |
| Contact material - Surface refinement | pre-nickeled and 0.8 microns gold-plated                                                                                                                                                                              |
| Knurled screw / nut material          | CuZn, nickel-plated                                                                                                                                                                                                   |
| Sealing material                      | FKM                                                                                                                                                                                                                   |
| Electrical data                       |                                                                                                                                                                                                                       |
| Contact resistance                    | $\leq 5 \text{ m}\Omega$                                                                                                                                                                                              |
| Rated current In                      | 1.5 A per socket / 1.5 A max. at 40°C                                                                                                                                                                                 |
| Nominal voltage                       | 10 - 30 V DC                                                                                                                                                                                                          |
| Insulation resistance                 | >1 6Ω                                                                                                                                                                                                                 |
| Scope of delivery and accessories     |                                                                                                                                                                                                                       |
| Scope of delivery                     | ZVKM: 2 M8 dust covers for unused sockets<br>ZBR 5/10: attachable labels, 15 pieces                                                                                                                                   |