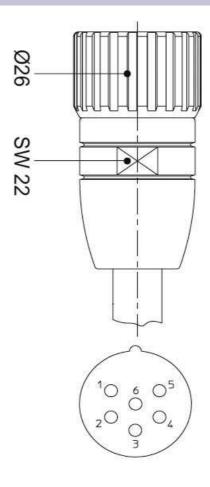

## Product information 0906 UFC 201 6879

| Name                                  | 0906 UFC 201                                                                                                                                                                                                                                                                                                                                                                                                                                                                                                                                                                                                                                                                                                                                                                                                                                                                                                                                                                                                                                                                                                                                                                                                                                                                                                                                                                                                                                                                                                                                                                                                                                                                                                                                                                                                                                                                                                                                                                                                                                                                                                                  |
|---------------------------------------|-------------------------------------------------------------------------------------------------------------------------------------------------------------------------------------------------------------------------------------------------------------------------------------------------------------------------------------------------------------------------------------------------------------------------------------------------------------------------------------------------------------------------------------------------------------------------------------------------------------------------------------------------------------------------------------------------------------------------------------------------------------------------------------------------------------------------------------------------------------------------------------------------------------------------------------------------------------------------------------------------------------------------------------------------------------------------------------------------------------------------------------------------------------------------------------------------------------------------------------------------------------------------------------------------------------------------------------------------------------------------------------------------------------------------------------------------------------------------------------------------------------------------------------------------------------------------------------------------------------------------------------------------------------------------------------------------------------------------------------------------------------------------------------------------------------------------------------------------------------------------------------------------------------------------------------------------------------------------------------------------------------------------------------------------------------------------------------------------------------------------------|
|                                       |                                                                                                                                                                                                                                                                                                                                                                                                                                                                                                                                                                                                                                                                                                                                                                                                                                                                                                                                                                                                                                                                                                                                                                                                                                                                                                                                                                                                                                                                                                                                                                                                                                                                                                                                                                                                                                                                                                                                                                                                                                                                                                                               |
|                                       |                                                                                                                                                                                                                                                                                                                                                                                                                                                                                                                                                                                                                                                                                                                                                                                                                                                                                                                                                                                                                                                                                                                                                                                                                                                                                                                                                                                                                                                                                                                                                                                                                                                                                                                                                                                                                                                                                                                                                                                                                                                                                                                               |
|                                       | Field attachable connector, M23 female connector with threaded joint, assembling with solder connections, screw joint for cable Ø 10.5 mm, especially suitable                                                                                                                                                                                                                                                                                                                                                                                                                                                                                                                                                                                                                                                                                                                                                                                                                                                                                                                                                                                                                                                                                                                                                                                                                                                                                                                                                                                                                                                                                                                                                                                                                                                                                                                                                                                                                                                                                                                                                                |
| Dell'anno laforno d'anno              | for power supply Profibus and Interbus, 6 poles                                                                                                                                                                                                                                                                                                                                                                                                                                                                                                                                                                                                                                                                                                                                                                                                                                                                                                                                                                                                                                                                                                                                                                                                                                                                                                                                                                                                                                                                                                                                                                                                                                                                                                                                                                                                                                                                                                                                                                                                                                                                               |
| Delivery informations                 | quailabla                                                                                                                                                                                                                                                                                                                                                                                                                                                                                                                                                                                                                                                                                                                                                                                                                                                                                                                                                                                                                                                                                                                                                                                                                                                                                                                                                                                                                                                                                                                                                                                                                                                                                                                                                                                                                                                                                                                                                                                                                                                                                                                     |
| Availability  Product description     | available                                                                                                                                                                                                                                                                                                                                                                                                                                                                                                                                                                                                                                                                                                                                                                                                                                                                                                                                                                                                                                                                                                                                                                                                                                                                                                                                                                                                                                                                                                                                                                                                                                                                                                                                                                                                                                                                                                                                                                                                                                                                                                                     |
| Product description                   | 0906 UFC 201                                                                                                                                                                                                                                                                                                                                                                                                                                                                                                                                                                                                                                                                                                                                                                                                                                                                                                                                                                                                                                                                                                                                                                                                                                                                                                                                                                                                                                                                                                                                                                                                                                                                                                                                                                                                                                                                                                                                                                                                                                                                                                                  |
| Type<br>Order No.                     | 6879                                                                                                                                                                                                                                                                                                                                                                                                                                                                                                                                                                                                                                                                                                                                                                                                                                                                                                                                                                                                                                                                                                                                                                                                                                                                                                                                                                                                                                                                                                                                                                                                                                                                                                                                                                                                                                                                                                                                                                                                                                                                                                                          |
|                                       |                                                                                                                                                                                                                                                                                                                                                                                                                                                                                                                                                                                                                                                                                                                                                                                                                                                                                                                                                                                                                                                                                                                                                                                                                                                                                                                                                                                                                                                                                                                                                                                                                                                                                                                                                                                                                                                                                                                                                                                                                                                                                                                               |
| Description                           | Field attachable connector, M23 female connector with threaded joint, assembling with solder connections, screw joint for cable Ø 10.5 mm, especially suitable                                                                                                                                                                                                                                                                                                                                                                                                                                                                                                                                                                                                                                                                                                                                                                                                                                                                                                                                                                                                                                                                                                                                                                                                                                                                                                                                                                                                                                                                                                                                                                                                                                                                                                                                                                                                                                                                                                                                                                |
| Newshare of contacts                  | for power supply Profibus and Interbus, 6 poles                                                                                                                                                                                                                                                                                                                                                                                                                                                                                                                                                                                                                                                                                                                                                                                                                                                                                                                                                                                                                                                                                                                                                                                                                                                                                                                                                                                                                                                                                                                                                                                                                                                                                                                                                                                                                                                                                                                                                                                                                                                                               |
| Number of contacts                    | 6                                                                                                                                                                                                                                                                                                                                                                                                                                                                                                                                                                                                                                                                                                                                                                                                                                                                                                                                                                                                                                                                                                                                                                                                                                                                                                                                                                                                                                                                                                                                                                                                                                                                                                                                                                                                                                                                                                                                                                                                                                                                                                                             |
| Color of housing                      | chromium                                                                                                                                                                                                                                                                                                                                                                                                                                                                                                                                                                                                                                                                                                                                                                                                                                                                                                                                                                                                                                                                                                                                                                                                                                                                                                                                                                                                                                                                                                                                                                                                                                                                                                                                                                                                                                                                                                                                                                                                                                                                                                                      |
| Product characteristics               | Vibration resistance, Oil resistance                                                                                                                                                                                                                                                                                                                                                                                                                                                                                                                                                                                                                                                                                                                                                                                                                                                                                                                                                                                                                                                                                                                                                                                                                                                                                                                                                                                                                                                                                                                                                                                                                                                                                                                                                                                                                                                                                                                                                                                                                                                                                          |
| Mechanical data                       | Produce and the second |
| Type of plug-in contact               | Female connector                                                                                                                                                                                                                                                                                                                                                                                                                                                                                                                                                                                                                                                                                                                                                                                                                                                                                                                                                                                                                                                                                                                                                                                                                                                                                                                                                                                                                                                                                                                                                                                                                                                                                                                                                                                                                                                                                                                                                                                                                                                                                                              |
| Design of housing                     | straight                                                                                                                                                                                                                                                                                                                                                                                                                                                                                                                                                                                                                                                                                                                                                                                                                                                                                                                                                                                                                                                                                                                                                                                                                                                                                                                                                                                                                                                                                                                                                                                                                                                                                                                                                                                                                                                                                                                                                                                                                                                                                                                      |
| Thread                                | M23                                                                                                                                                                                                                                                                                                                                                                                                                                                                                                                                                                                                                                                                                                                                                                                                                                                                                                                                                                                                                                                                                                                                                                                                                                                                                                                                                                                                                                                                                                                                                                                                                                                                                                                                                                                                                                                                                                                                                                                                                                                                                                                           |
| Design of electrical connection       | connector M23                                                                                                                                                                                                                                                                                                                                                                                                                                                                                                                                                                                                                                                                                                                                                                                                                                                                                                                                                                                                                                                                                                                                                                                                                                                                                                                                                                                                                                                                                                                                                                                                                                                                                                                                                                                                                                                                                                                                                                                                                                                                                                                 |
| Environmental conditions              |                                                                                                                                                                                                                                                                                                                                                                                                                                                                                                                                                                                                                                                                                                                                                                                                                                                                                                                                                                                                                                                                                                                                                                                                                                                                                                                                                                                                                                                                                                                                                                                                                                                                                                                                                                                                                                                                                                                                                                                                                                                                                                                               |
| Environmental temperature             | -40 °C 110 °C                                                                                                                                                                                                                                                                                                                                                                                                                                                                                                                                                                                                                                                                                                                                                                                                                                                                                                                                                                                                                                                                                                                                                                                                                                                                                                                                                                                                                                                                                                                                                                                                                                                                                                                                                                                                                                                                                                                                                                                                                                                                                                                 |
| Degree of protection (IP), mounted    | IP67                                                                                                                                                                                                                                                                                                                                                                                                                                                                                                                                                                                                                                                                                                                                                                                                                                                                                                                                                                                                                                                                                                                                                                                                                                                                                                                                                                                                                                                                                                                                                                                                                                                                                                                                                                                                                                                                                                                                                                                                                                                                                                                          |
| Pollution degree                      | 3                                                                                                                                                                                                                                                                                                                                                                                                                                                                                                                                                                                                                                                                                                                                                                                                                                                                                                                                                                                                                                                                                                                                                                                                                                                                                                                                                                                                                                                                                                                                                                                                                                                                                                                                                                                                                                                                                                                                                                                                                                                                                                                             |
| Materials                             |                                                                                                                                                                                                                                                                                                                                                                                                                                                                                                                                                                                                                                                                                                                                                                                                                                                                                                                                                                                                                                                                                                                                                                                                                                                                                                                                                                                                                                                                                                                                                                                                                                                                                                                                                                                                                                                                                                                                                                                                                                                                                                                               |
| Housing material / Molded body        | CuZn, nickel-plated                                                                                                                                                                                                                                                                                                                                                                                                                                                                                                                                                                                                                                                                                                                                                                                                                                                                                                                                                                                                                                                                                                                                                                                                                                                                                                                                                                                                                                                                                                                                                                                                                                                                                                                                                                                                                                                                                                                                                                                                                                                                                                           |
| Contact bearer material               | PBT                                                                                                                                                                                                                                                                                                                                                                                                                                                                                                                                                                                                                                                                                                                                                                                                                                                                                                                                                                                                                                                                                                                                                                                                                                                                                                                                                                                                                                                                                                                                                                                                                                                                                                                                                                                                                                                                                                                                                                                                                                                                                                                           |
| Contact material                      | CuZn                                                                                                                                                                                                                                                                                                                                                                                                                                                                                                                                                                                                                                                                                                                                                                                                                                                                                                                                                                                                                                                                                                                                                                                                                                                                                                                                                                                                                                                                                                                                                                                                                                                                                                                                                                                                                                                                                                                                                                                                                                                                                                                          |
| Contact material - Surface refinement | pre-nickeled and gold-plated                                                                                                                                                                                                                                                                                                                                                                                                                                                                                                                                                                                                                                                                                                                                                                                                                                                                                                                                                                                                                                                                                                                                                                                                                                                                                                                                                                                                                                                                                                                                                                                                                                                                                                                                                                                                                                                                                                                                                                                                                                                                                                  |
| Knurled screw / nut material          | CuZn, nickel-plated                                                                                                                                                                                                                                                                                                                                                                                                                                                                                                                                                                                                                                                                                                                                                                                                                                                                                                                                                                                                                                                                                                                                                                                                                                                                                                                                                                                                                                                                                                                                                                                                                                                                                                                                                                                                                                                                                                                                                                                                                                                                                                           |
| Electrical data                       |                                                                                                                                                                                                                                                                                                                                                                                                                                                                                                                                                                                                                                                                                                                                                                                                                                                                                                                                                                                                                                                                                                                                                                                                                                                                                                                                                                                                                                                                                                                                                                                                                                                                                                                                                                                                                                                                                                                                                                                                                                                                                                                               |
| Rated current In                      | 20 A                                                                                                                                                                                                                                                                                                                                                                                                                                                                                                                                                                                                                                                                                                                                                                                                                                                                                                                                                                                                                                                                                                                                                                                                                                                                                                                                                                                                                                                                                                                                                                                                                                                                                                                                                                                                                                                                                                                                                                                                                                                                                                                          |
| Nominal voltage                       | 300 V                                                                                                                                                                                                                                                                                                                                                                                                                                                                                                                                                                                                                                                                                                                                                                                                                                                                                                                                                                                                                                                                                                                                                                                                                                                                                                                                                                                                                                                                                                                                                                                                                                                                                                                                                                                                                                                                                                                                                                                                                                                                                                                         |
| Test voltage                          | 2.5 kV eff./60 s                                                                                                                                                                                                                                                                                                                                                                                                                                                                                                                                                                                                                                                                                                                                                                                                                                                                                                                                                                                                                                                                                                                                                                                                                                                                                                                                                                                                                                                                                                                                                                                                                                                                                                                                                                                                                                                                                                                                                                                                                                                                                                              |
| Insulation resistance                 | >10000000 GΩ                                                                                                                                                                                                                                                                                                                                                                                                                                                                                                                                                                                                                                                                                                                                                                                                                                                                                                                                                                                                                                                                                                                                                                                                                                                                                                                                                                                                                                                                                                                                                                                                                                                                                                                                                                                                                                                                                                                                                                                                                                                                                                                  |
| Approvals                             |                                                                                                                                                                                                                                                                                                                                                                                                                                                                                                                                                                                                                                                                                                                                                                                                                                                                                                                                                                                                                                                                                                                                                                                                                                                                                                                                                                                                                                                                                                                                                                                                                                                                                                                                                                                                                                                                                                                                                                                                                                                                                                                               |
| Approvals                             | RoHS 2002/95/EG                                                                                                                                                                                                                                                                                                                                                                                                                                                                                                                                                                                                                                                                                                                                                                                                                                                                                                                                                                                                                                                                                                                                                                                                                                                                                                                                                                                                                                                                                                                                                                                                                                                                                                                                                                                                                                                                                                                                                                                                                                                                                                               |