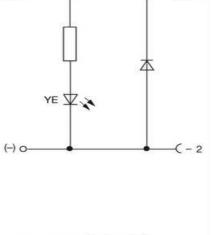

## **<b>h** <u>HIRSCHMANN</u>

Product information GDME LED 24 HH YE 831 873-001

| Name                     | GDME LED 24 HH YE                                                                                                                                                                                                                                                                                                                                                                                                                                                                                                                                                                                                                                                                                                                                                                                                                                                                                                                                                                                                                                                                                                                                                                                                                                                                                                                                                                                                                                                                                                                                                                                                                                                                                                                                                                                                                                                                                                                                                                                                                                                                                                                                                                                                                                                                                                                                                                                                                                                               |
|--------------------------|---------------------------------------------------------------------------------------------------------------------------------------------------------------------------------------------------------------------------------------------------------------------------------------------------------------------------------------------------------------------------------------------------------------------------------------------------------------------------------------------------------------------------------------------------------------------------------------------------------------------------------------------------------------------------------------------------------------------------------------------------------------------------------------------------------------------------------------------------------------------------------------------------------------------------------------------------------------------------------------------------------------------------------------------------------------------------------------------------------------------------------------------------------------------------------------------------------------------------------------------------------------------------------------------------------------------------------------------------------------------------------------------------------------------------------------------------------------------------------------------------------------------------------------------------------------------------------------------------------------------------------------------------------------------------------------------------------------------------------------------------------------------------------------------------------------------------------------------------------------------------------------------------------------------------------------------------------------------------------------------------------------------------------------------------------------------------------------------------------------------------------------------------------------------------------------------------------------------------------------------------------------------------------------------------------------------------------------------------------------------------------------------------------------------------------------------------------------------------------|
|                          |                                                                                                                                                                                                                                                                                                                                                                                                                                                                                                                                                                                                                                                                                                                                                                                                                                                                                                                                                                                                                                                                                                                                                                                                                                                                                                                                                                                                                                                                                                                                                                                                                                                                                                                                                                                                                                                                                                                                                                                                                                                                                                                                                                                                                                                                                                                                                                                                                                                                                 |
|                          | function indicator (LED) with protective circuit                                                                                                                                                                                                                                                                                                                                                                                                                                                                                                                                                                                                                                                                                                                                                                                                                                                                                                                                                                                                                                                                                                                                                                                                                                                                                                                                                                                                                                                                                                                                                                                                                                                                                                                                                                                                                                                                                                                                                                                                                                                                                                                                                                                                                                                                                                                                                                                                                                |
| Delivery informations    |                                                                                                                                                                                                                                                                                                                                                                                                                                                                                                                                                                                                                                                                                                                                                                                                                                                                                                                                                                                                                                                                                                                                                                                                                                                                                                                                                                                                                                                                                                                                                                                                                                                                                                                                                                                                                                                                                                                                                                                                                                                                                                                                                                                                                                                                                                                                                                                                                                                                                 |
| Availability             | available                                                                                                                                                                                                                                                                                                                                                                                                                                                                                                                                                                                                                                                                                                                                                                                                                                                                                                                                                                                                                                                                                                                                                                                                                                                                                                                                                                                                                                                                                                                                                                                                                                                                                                                                                                                                                                                                                                                                                                                                                                                                                                                                                                                                                                                                                                                                                                                                                                                                       |
| Product description      |                                                                                                                                                                                                                                                                                                                                                                                                                                                                                                                                                                                                                                                                                                                                                                                                                                                                                                                                                                                                                                                                                                                                                                                                                                                                                                                                                                                                                                                                                                                                                                                                                                                                                                                                                                                                                                                                                                                                                                                                                                                                                                                                                                                                                                                                                                                                                                                                                                                                                 |
| Description              | function indicator (LED) with protective circuit                                                                                                                                                                                                                                                                                                                                                                                                                                                                                                                                                                                                                                                                                                                                                                                                                                                                                                                                                                                                                                                                                                                                                                                                                                                                                                                                                                                                                                                                                                                                                                                                                                                                                                                                                                                                                                                                                                                                                                                                                                                                                                                                                                                                                                                                                                                                                                                                                                |
| Туре                     | GDME LED 24 HH YE                                                                                                                                                                                                                                                                                                                                                                                                                                                                                                                                                                                                                                                                                                                                                                                                                                                                                                                                                                                                                                                                                                                                                                                                                                                                                                                                                                                                                                                                                                                                                                                                                                                                                                                                                                                                                                                                                                                                                                                                                                                                                                                                                                                                                                                                                                                                                                                                                                                               |
| Order No.                | 831 873-001                                                                                                                                                                                                                                                                                                                                                                                                                                                                                                                                                                                                                                                                                                                                                                                                                                                                                                                                                                                                                                                                                                                                                                                                                                                                                                                                                                                                                                                                                                                                                                                                                                                                                                                                                                                                                                                                                                                                                                                                                                                                                                                                                                                                                                                                                                                                                                                                                                                                     |
| Standard                 | DIN EN 175 301-803-A                                                                                                                                                                                                                                                                                                                                                                                                                                                                                                                                                                                                                                                                                                                                                                                                                                                                                                                                                                                                                                                                                                                                                                                                                                                                                                                                                                                                                                                                                                                                                                                                                                                                                                                                                                                                                                                                                                                                                                                                                                                                                                                                                                                                                                                                                                                                                                                                                                                            |
| Construction type        | Α                                                                                                                                                                                                                                                                                                                                                                                                                                                                                                                                                                                                                                                                                                                                                                                                                                                                                                                                                                                                                                                                                                                                                                                                                                                                                                                                                                                                                                                                                                                                                                                                                                                                                                                                                                                                                                                                                                                                                                                                                                                                                                                                                                                                                                                                                                                                                                                                                                                                               |
| Description of Wiring    |                                                                                                                                                                                                                                                                                                                                                                                                                                                                                                                                                                                                                                                                                                                                                                                                                                                                                                                                                                                                                                                                                                                                                                                                                                                                                                                                                                                                                                                                                                                                                                                                                                                                                                                                                                                                                                                                                                                                                                                                                                                                                                                                                                                                                                                                                                                                                                                                                                                                                 |
| LED color                | LED yellow                                                                                                                                                                                                                                                                                                                                                                                                                                                                                                                                                                                                                                                                                                                                                                                                                                                                                                                                                                                                                                                                                                                                                                                                                                                                                                                                                                                                                                                                                                                                                                                                                                                                                                                                                                                                                                                                                                                                                                                                                                                                                                                                                                                                                                                                                                                                                                                                                                                                      |
| Suppressor               | diode                                                                                                                                                                                                                                                                                                                                                                                                                                                                                                                                                                                                                                                                                                                                                                                                                                                                                                                                                                                                                                                                                                                                                                                                                                                                                                                                                                                                                                                                                                                                                                                                                                                                                                                                                                                                                                                                                                                                                                                                                                                                                                                                                                                                                                                                                                                                                                                                                                                                           |
| Technical data           |                                                                                                                                                                                                                                                                                                                                                                                                                                                                                                                                                                                                                                                                                                                                                                                                                                                                                                                                                                                                                                                                                                                                                                                                                                                                                                                                                                                                                                                                                                                                                                                                                                                                                                                                                                                                                                                                                                                                                                                                                                                                                                                                                                                                                                                                                                                                                                                                                                                                                 |
| Rated voltage            | DC 24 V                                                                                                                                                                                                                                                                                                                                                                                                                                                                                                                                                                                                                                                                                                                                                                                                                                                                                                                                                                                                                                                                                                                                                                                                                                                                                                                                                                                                                                                                                                                                                                                                                                                                                                                                                                                                                                                                                                                                                                                                                                                                                                                                                                                                                                                                                                                                                                                                                                                                         |
| Rated current            | 8A                                                                                                                                                                                                                                                                                                                                                                                                                                                                                                                                                                                                                                                                                                                                                                                                                                                                                                                                                                                                                                                                                                                                                                                                                                                                                                                                                                                                                                                                                                                                                                                                                                                                                                                                                                                                                                                                                                                                                                                                                                                                                                                                                                                                                                                                                                                                                                                                                                                                              |
| Environmental conditions |                                                                                                                                                                                                                                                                                                                                                                                                                                                                                                                                                                                                                                                                                                                                                                                                                                                                                                                                                                                                                                                                                                                                                                                                                                                                                                                                                                                                                                                                                                                                                                                                                                                                                                                                                                                                                                                                                                                                                                                                                                                                                                                                                                                                                                                                                                                                                                                                                                                                                 |
| Temperature range        | -40 °C to +110 °C                                                                                                                                                                                                                                                                                                                                                                                                                                                                                                                                                                                                                                                                                                                                                                                                                                                                                                                                                                                                                                                                                                                                                                                                                                                                                                                                                                                                                                                                                                                                                                                                                                                                                                                                                                                                                                                                                                                                                                                                                                                                                                                                                                                                                                                                                                                                                                                                                                                               |
| Packing unit             |                                                                                                                                                                                                                                                                                                                                                                                                                                                                                                                                                                                                                                                                                                                                                                                                                                                                                                                                                                                                                                                                                                                                                                                                                                                                                                                                                                                                                                                                                                                                                                                                                                                                                                                                                                                                                                                                                                                                                                                                                                                                                                                                                                                                                                                                                                                                                                                                                                                                                 |
| Packaging unit           | 50 pieces                                                                                                                                                                                                                                                                                                                                                                                                                                                                                                                                                                                                                                                                                                                                                                                                                                                                                                                                                                                                                                                                                                                                                                                                                                                                                                                                                                                                                                                                                                                                                                                                                                                                                                                                                                                                                                                                                                                                                                                                                                                                                                                                                                                                                                                                                                                                                                                                                                                                       |
| Picture                  |                                                                                                                                                                                                                                                                                                                                                                                                                                                                                                                                                                                                                                                                                                                                                                                                                                                                                                                                                                                                                                                                                                                                                                                                                                                                                                                                                                                                                                                                                                                                                                                                                                                                                                                                                                                                                                                                                                                                                                                                                                                                                                                                                                                                                                                                                                                                                                                                                                                                                 |
| Drawing                  | (+)<br>(+)<br>(+)<br>(+)<br>(+)<br>(+)<br>(+)<br>(+)<br>(+)<br>(+)<br>(+)<br>(+)<br>(+)<br>(+)<br>(+)<br>(+)<br>(+)<br>(+)<br>(+)<br>(+)<br>(+)<br>(+)<br>(+)<br>(+)<br>(+)<br>(+)<br>(+)<br>(+)<br>(+)<br>(+)<br>(+)<br>(+)<br>(+)<br>(+)<br>(+)<br>(+)<br>(+)<br>(+)<br>(+)<br>(+)<br>(+)<br>(+)<br>(+)<br>(+)<br>(+)<br>(+)<br>(+)<br>(+)<br>(+)<br>(+)<br>(+)<br>(+)<br>(+)<br>(+)<br>(+)<br>(+)<br>(+)<br>(+)<br>(+)<br>(+)<br>(+)<br>(+)<br>(+)<br>(+)<br>(+)<br>(+)<br>(+)<br>(+)<br>(+)<br>(+)<br>(+)<br>(+)<br>(+)<br>(+)<br>(+)<br>(+)<br>(+)<br>(+)<br>(+)<br>(+)<br>(+)<br>(+)<br>(+)<br>(+)<br>(+)<br>(+)<br>(+)<br>(+)<br>(+)<br>(+)<br>(+)<br>(+)<br>(+)<br>(+)<br>(+)<br>(+)<br>(+)<br>(+)<br>(+)<br>(+)<br>(+)<br>(+)<br>(+)<br>(+)<br>(+)<br>(+)<br>(+)<br>(+)<br>(+)<br>(+)<br>(+)<br>(+)<br>(+)<br>(+)<br>(+)<br>(+)<br>(+)<br>(+)<br>(+)<br>(+)<br>(+)<br>(+)<br>(+)<br>(+)<br>(+)<br>(+)<br>(+)<br>(+)<br>(+)<br>(+)<br>(+)<br>(+)<br>(+)<br>(+)<br>(+)<br>(+)<br>(+)<br>(+)<br>(+)<br>(+)<br>(+)<br>(+)<br>(+)<br>(+)<br>(+)<br>(+)<br>(+)<br>(+)<br>(+)<br>(+)<br>(+)<br>(+)<br>(+)<br>(+)<br>(+)<br>(+)<br>(+)<br>(+)<br>(+)<br>(+)<br>(+)<br>(+)<br>(+)<br>(+)<br>(+)<br>(+)<br>(+)<br>(+)<br>(+)<br>(+)<br>(+)<br>(+)<br>(+)<br>(+)<br>(+)<br>(+)<br>(+)<br>(+)<br>(+)<br>(+)<br>(+)<br>(+)<br>(+)<br>(+)<br>(+)<br>(+)<br>(+)<br>(+)<br>(+)<br>(+)<br>(+)<br>(+)<br>(+)<br>(+)<br>(+)<br>(+)<br>(+)<br>(+)<br>(+)<br>(+)<br>(+)<br>(+)<br>(+)<br>(+)<br>(+)<br>(+)<br>(+)<br>(+)<br>(+)<br>(+)<br>(+)<br>(+)<br>(+)<br>(+)<br>(+)<br>(+)<br>(+)<br>(+)<br>(+)<br>(+)<br>(+)<br>(+)<br>(+)<br>(+)<br>(+)<br>(+)<br>(+)<br>(+)<br>(+)<br>(+)<br>(+)<br>(+)<br>(+)<br>(+)<br>(+)<br>(+)<br>(+)<br>(+)<br>(+)<br>(+)<br>(+)<br>(+)<br>(+)<br>(+)<br>(+)<br>(+)<br>(+)<br>(+)<br>(+)<br>(+)<br>(+)<br>(+)<br>(+)<br>(+)<br>(+)<br>(+)<br>(+)<br>(+)<br>(+)<br>(+)<br>(+)<br>(+)<br>(+)<br>(+)<br>(+)<br>(+)<br>(+)<br>(+)<br>(+)<br>(+)<br>(+)<br>(+)<br>(+)<br>(+)<br>(+)<br>(+)<br>(+)<br>(+)<br>(+)<br>(+)<br>(+)<br>(+)<br>(+)<br>(+)<br>(+)<br>(+)<br>(+)<br>(+)<br>(+)<br>(+)<br>(+)<br>(+)<br>(+)<br>(+)<br>(+)<br>(+)<br>(+)<br>(+)<br>(+)<br>(+)<br>(+)<br>(+)<br>(+)<br>(+)<br>(+)<br>(+)<br>(+)<br>(+)<br>(+)<br>(+)<br>(+)<br>(+)<br>(+)<br>(+)<br>(+)<br>(+)<br>(+)<br>(+)<br>(+)<br>(+)<br>(+)<br>(+)<br>(+)<br>(+)<br>(+)<br>(+)<br>(+)<br>(+)<br>(+)<br>(+)<br>(+)<br>(+)<br>(+)<br>(+)<br>(+)<br>(+)<br>(+)<br>(+)<br>(+)<br>(+)<br>(+) |