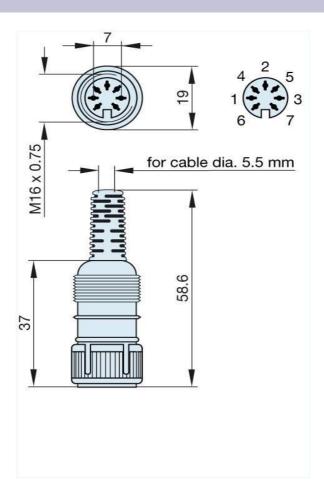

## Product information MAK 7100 S UM grau/grey 930 690-117

| Name                              | MAK 7100 S UM grau/grey                                       |
|-----------------------------------|---------------------------------------------------------------|
|                                   |                                                               |
|                                   | socket with locking screw; solder joint                       |
| Delivery informations             |                                                               |
| Availability                      | available                                                     |
| Product description               |                                                               |
| Туре                              | MAK 7100 S UM grau/grey                                       |
| Order No.                         | 930 690-117                                                   |
| Type of contact                   | female                                                        |
| Description                       | socket with locking screw; solder joint                       |
| Housing Color                     | grey                                                          |
| Number of contacts                | 7                                                             |
| Conductor size                    | $\leq 0.34 \text{ mm}^2$                                      |
| Technical data                    |                                                               |
| LF output "Phone"                 | EN 60 130-09                                                  |
| Pole arrangement DIN              | DIN 45 329                                                    |
| Rated current                     | 4 A                                                           |
| Rated voltage                     | AC/DC 34 V                                                    |
| Cable diameter                    | 5.5 mm                                                        |
| Type of termination               | solder                                                        |
| Material                          |                                                               |
| Contact material (socket)         | brass                                                         |
| Contact surface material          | tin plated                                                    |
| Contact bearer material           | PA 66/UL standard 94V-2                                       |
| Housing material                  | PE                                                            |
| Environmental conditions          |                                                               |
| Protection class (IEC 60529)      | IP 30                                                         |
| Temperature range                 | -20 °C to +60 °C                                              |
| Scope of delivery and accessories |                                                               |
| Packaging                         | industry package, box; individual parts not assembled, sorted |