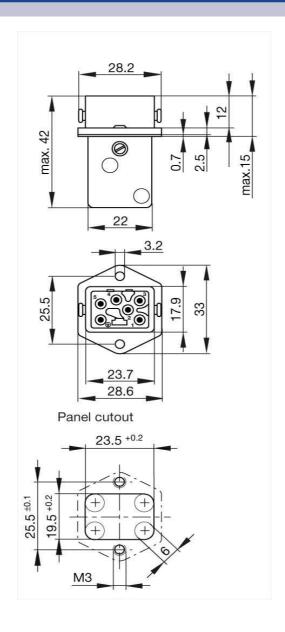

## Product information STASEI 5 grau/grey 931 697-106

| Name                              | STASEI 5 grau/grey                                                         |
|-----------------------------------|----------------------------------------------------------------------------|
|                                   |                                                                            |
|                                   |                                                                            |
|                                   |                                                                            |
|                                   |                                                                            |
|                                   |                                                                            |
|                                   |                                                                            |
|                                   |                                                                            |
|                                   | Panel-mounted connector, not assemled with added contacts and added gasket |
| Delivery informations             |                                                                            |
| Availability                      | available                                                                  |
| Product description               |                                                                            |
| Description                       | Panel-mounted connector, not assemled with added contacts and added gasket |
| Туре                              | STASEI 5 grau/grey                                                         |
| Order No.                         | 931 697-106                                                                |
| Type of contact                   | male                                                                       |
| Number of contacts                | 5 + PE                                                                     |
| Conductor size                    | max. 1 mm <sup>2</sup>                                                     |
| Housing Color                     | grey                                                                       |
| Contact bearer color              | black                                                                      |
| Technical data                    |                                                                            |
| Pin dimensions                    | 2 mm                                                                       |
| Rated voltage                     | AC 400 V / DC 250 V                                                        |
| Rated current                     | DC 10 A / AC 6 A                                                           |
| Contact resistance                | <= 10 m0hm                                                                 |
| Type of termination               | screws                                                                     |
| Mounting                          | Schrauben                                                                  |
| Material                          |                                                                            |
| Contact material                  | Cu Zn                                                                      |
| Contact surface material          | Ag                                                                         |
| Contact bearer material           | PA PA                                                                      |
| Housing material                  | PA PA                                                                      |
| Environmental conditions          |                                                                            |
| Protection class (IEC 60529)      | IP 54                                                                      |
| Pollution severity                | 3                                                                          |
| Temperature range                 | -30 °C to +90 °C                                                           |
| Inflammability class Housing      | UL 94 HB                                                                   |
| Contact bearer                    | UL 94 V-0                                                                  |
| Approvals                         | 0L 5T T 0                                                                  |
| VDE                               | VDE                                                                        |
| SEV                               | SEV                                                                        |
| Packing unit                      |                                                                            |
| Packaging unit                    | 100 pieces                                                                 |
| Scope of delivery and accessories |                                                                            |
| Accessories to order separately   | safety brackets STASI 3,                                                   |
|                                   | order no. 732 045-001                                                      |
|                                   |                                                                            |