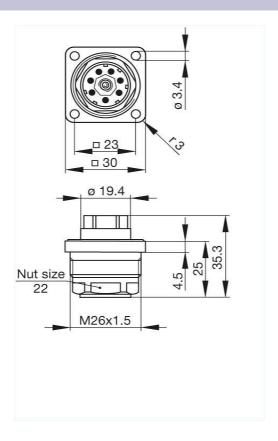

## Product information N6R BM FA 932 437-206

| Name                              | NGR BM FA                                                                                                                                                      |
|-----------------------------------|----------------------------------------------------------------------------------------------------------------------------------------------------------------|
|                                   |                                                                                                                                                                |
|                                   | Surface-mounted connector with flange                                                                                                                          |
| Delivery informations             |                                                                                                                                                                |
| Availability                      | available                                                                                                                                                      |
| Product description               |                                                                                                                                                                |
| Description                       | Surface-mounted connector with flange                                                                                                                          |
| Туре                              | NGR BM FA                                                                                                                                                      |
| Order No.                         | 932 437-206                                                                                                                                                    |
| Type of contact                   | male                                                                                                                                                           |
| Number of contacts                | 6 + PE                                                                                                                                                         |
| Conductor size                    | max. 1.5 mm <sup>2</sup>                                                                                                                                       |
| Housing Color                     | grey                                                                                                                                                           |
| Technical data                    |                                                                                                                                                                |
| Pin dimensions                    | 1.6 mm                                                                                                                                                         |
| Rated voltage                     | AC/DC 250 V                                                                                                                                                    |
| Rated current                     | 10 A                                                                                                                                                           |
| Contact resistance                | <= 5 m0hm                                                                                                                                                      |
| Type of termination               | crimp                                                                                                                                                          |
| Suitable cables                   | 0.5 mm <sup>2</sup> to 1.5 mm <sup>2</sup>                                                                                                                     |
| Mounting                          | flange                                                                                                                                                         |
| Material                          |                                                                                                                                                                |
| Contact surface material          | Ag                                                                                                                                                             |
| Contact bearer material           | PET                                                                                                                                                            |
| Housing material                  | PET                                                                                                                                                            |
| Environmental conditions          |                                                                                                                                                                |
| Protection class (IEC 60529)      | IP 65                                                                                                                                                          |
| Temperature range                 | -40 °C to +90 °C                                                                                                                                               |
| Packing unit                      |                                                                                                                                                                |
| Packaging unit                    | 10 pieces                                                                                                                                                      |
| Scope of delivery and accessories |                                                                                                                                                                |
| Scope of delivery                 | 1 surface-mounted connector with flat gasket, not assembled, in polythene bag with assembly instructions                                                       |
| Accessories to order separately   | can be plugged into N6R FF, N6R FF R, N6R EF, N6R FF S 11; coding NC 6, order no. 831 002-011 protective cover SHK 2, order no. 733 845-001, contacts: RSC 162 |