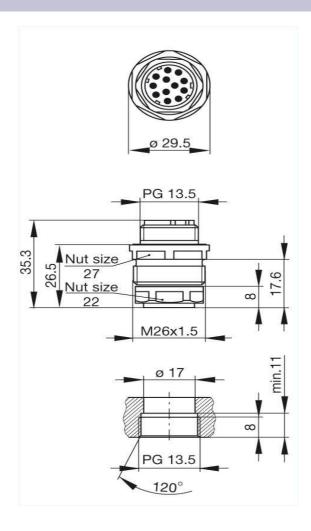

## Product information N11R AM 932 626-106

| Name                              | N11R AM                                                                                                 |
|-----------------------------------|---------------------------------------------------------------------------------------------------------|
|                                   |                                                                                                         |
|                                   | Panel-mounted connector with metal screw-in casing                                                      |
| Delivery informations             |                                                                                                         |
| Availability                      | available                                                                                               |
| Product description               |                                                                                                         |
| Description                       | Panel-mounted connector with metal screw-in casing                                                      |
| Туре                              | N11R AM                                                                                                 |
| Order No.                         | 932 626-106                                                                                             |
| Type of contact                   | male                                                                                                    |
| Number of contacts                | 11 + PE                                                                                                 |
| Conductor size                    | max. 0.5 mm <sup>2</sup>                                                                                |
| Standard                          | DIN 43651                                                                                               |
| Housing Color                     | grey                                                                                                    |
| Technical data                    |                                                                                                         |
| Pin dimensions                    | 1.6 mm                                                                                                  |
| Rated voltage                     | AC/DC 60 V                                                                                              |
| Rated current                     | 5 A                                                                                                     |
| Contact resistance                | <= 5 m0hm                                                                                               |
| Type of termination               | crimp                                                                                                   |
| Suitable cables                   | 0.14 mm <sup>2</sup> to 0.5 mm <sup>2</sup>                                                             |
| Mounting                          | PG 13,5                                                                                                 |
| Material                          |                                                                                                         |
| Contact surface material          | Ag                                                                                                      |
| Contact bearer material           | PET                                                                                                     |
| Housing material                  | PET                                                                                                     |
| Environmental conditions          |                                                                                                         |
| Protection class (IEC 60529)      | IP 65                                                                                                   |
| Temperature range                 | -40 °C to +90 °C                                                                                        |
| Packing unit                      |                                                                                                         |
| Packaging unit                    | 10 pieces                                                                                               |
| Scope of delivery and accessories |                                                                                                         |
| Scope of delivery                 | 1 panel-mounted connector, not assembled, in polythene bag with assembly instructions                   |
| Accessories to order separately   | can be plugged into N11R FF, N11R EF; protective cover SHK 2, order no. 733 845-001 contacts: RSC 162/1 |