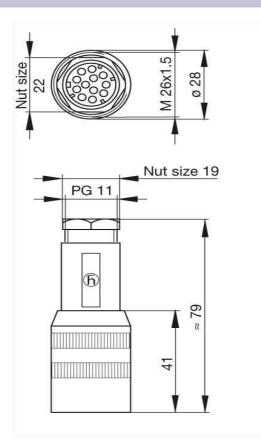

## 6 HIRSCHMANN

Product information N11R EF 932 630-106

| Name                              | N11R EF                                                                      |
|-----------------------------------|------------------------------------------------------------------------------|
|                                   |                                                                              |
|                                   | Straight cable socket, strain relief by means of a clamping cage             |
| Delivery informations             |                                                                              |
| Availability                      | available                                                                    |
| Product description               |                                                                              |
| Description                       | Straight cable socket,                                                       |
| Tura                              | strain relief by means of a clamping cage N11R EF                            |
| Type<br>Outer No.                 |                                                                              |
| Order No.                         | 932 630-106                                                                  |
| Type of contact                   | female                                                                       |
| Number of contacts                | 11 + PE                                                                      |
| Cable gland                       | PG 11                                                                        |
| Cable diameter                    | 8 mm to 10 mm                                                                |
| Conductor size                    | max. 0.5 mm <sup>2</sup>                                                     |
| Standard                          | DIN 43651                                                                    |
| Housing Color                     | grey                                                                         |
| Technical data                    |                                                                              |
| Pin dimensions                    | 1.6 mm                                                                       |
| Rated voltage                     | AC/DC 60 V                                                                   |
| Rated current                     | 5 A                                                                          |
| Contact resistance                | <= 5 m0hm                                                                    |
| Type of termination               | crimp                                                                        |
| Suitable cables                   | 0.14 mm <sup>2</sup> to 0.5 mm <sup>2</sup>                                  |
| Material                          |                                                                              |
| Contact surface material          | Ag                                                                           |
| Contact bearer material           | PET                                                                          |
| Housing material                  | PET                                                                          |
| Environmental conditions          |                                                                              |
| Protection class (IEC 60529)      | IP 65                                                                        |
| Temperature range                 | -40 °C to +90 °C                                                             |
| Packing unit                      |                                                                              |
| Packaging unit                    | 10 pieces                                                                    |
| Scope of delivery and accessories |                                                                              |
| Scope of delivery                 | 1 cable sockets, not assembled, in polythene bag, with assembly instructions |
| Accessories to order separately   | can be plugged into N11R AM,<br>N11R AM 5,                                   |
|                                   | contacts: RBC 162/1                                                          |