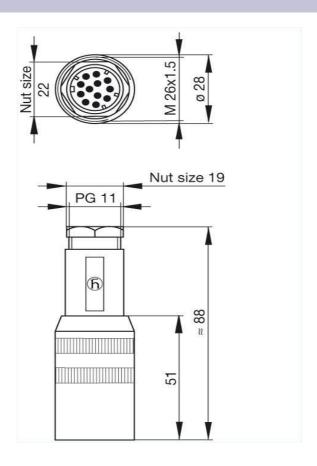

## Product information N11R EM 932 631-106

| Name                              | N11R EM                                                                  |
|-----------------------------------|--------------------------------------------------------------------------|
|                                   |                                                                          |
|                                   |                                                                          |
|                                   | Straight cable plug, strain relief by means of a clamping cage           |
| Delivery informations             |                                                                          |
| Availability                      | available                                                                |
| Product description               | Obelekt sekke eker                                                       |
| Description                       | Straight cable plug, strain relief by means of a clamping cage           |
| Туре                              | N11R EM                                                                  |
| Order No.                         | 932 631-106                                                              |
| Type of contact                   | male                                                                     |
| Number of contacts                | 11 + PE                                                                  |
| Cable gland                       | PG 11                                                                    |
| Cable diameter                    | 8 mm to 10 mm                                                            |
| Conductor size                    | max. 0.5 mm <sup>2</sup>                                                 |
| Standard                          | DIN 43651                                                                |
| Housing Color                     | grey                                                                     |
| Technical data                    |                                                                          |
| Pin dimensions                    | 1.6 mm                                                                   |
| Rated voltage                     | AC/DC 60 V                                                               |
| Rated current                     | 5.4                                                                      |
| Contact resistance                | <= 5 m0hm                                                                |
| Type of termination               | crimp                                                                    |
| Suitable cables                   | 0.14 mm <sup>2</sup> to 0.5 mm <sup>2</sup>                              |
| Material                          |                                                                          |
| Contact surface material          | Ag                                                                       |
| Contact bearer material           | PET                                                                      |
| Housing material                  | PET                                                                      |
| Environmental conditions          |                                                                          |
| Protection class (IEC 60529)      | IP 65                                                                    |
| Temperature range                 | -40 °C to +90 °C                                                         |
| Packing unit                      |                                                                          |
| Packaging unit                    | 10 pieces                                                                |
| Scope of delivery and accessories |                                                                          |
| Scope of delivery                 | 1 cable plug, not assembled, in polythene bag with assembly instructions |
| Accessories to order separately   | can be plugged into N11R AF 5;                                           |
|                                   | contacts: RSC 162/1                                                      |