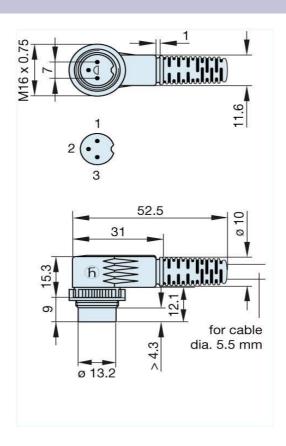

## Product information MAWI 3100 grau/grey 932 906-117

| Name                              | MAWI 3100 grau/grey                          |
|-----------------------------------|----------------------------------------------|
|                                   |                                              |
|                                   | angled plug with locking screw; solder joint |
| Delivery informations             |                                              |
| Availability                      | available                                    |
| Product description               |                                              |
| Туре                              | MAWI 3100 grau/grey                          |
| Order No.                         | 932 906-117                                  |
| Type of contact                   | male                                         |
| Description                       | angled plug with locking screw; solder joint |
| Housing Color                     | grey                                         |
| Number of contacts                | 3                                            |
| Conductor size                    | $<= 0.34 \text{ mm}^2$                       |
| Technical data                    |                                              |
| LF output "Phone"                 | EN 60 130-09                                 |
| Pole arrangement DIN              | DIN 41 524                                   |
| Rated current                     | 4 A                                          |
| Rated voltage                     | AC/DC 34 V                                   |
| Cable diameter                    | 6.5 mm                                       |
| Type of termination               | solder                                       |
| Material                          |                                              |
| Contact material                  | brass                                        |
| Contact surface material          | tin plated                                   |
| Contact bearer material           | PA 66/UL standard 94V-2                      |
| Housing material                  | PE                                           |
| Environmental conditions          |                                              |
| Protection class (IEC 60529)      | IP 30                                        |
| Temperature range                 | -20 °C to +60 °C                             |
| Scope of delivery and accessories |                                              |
| Packaging                         | retail package, polyethylene bag             |