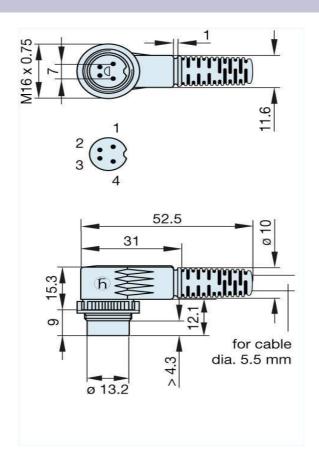

## Product information MAWI 4100 grau/grey 932 907-117

| Name                              | MAWI 4100 grau/grey                          |
|-----------------------------------|----------------------------------------------|
|                                   |                                              |
|                                   | angled plug with locking screw; solder joint |
| Delivery informations             |                                              |
| Availability                      | available                                    |
| Product description               |                                              |
| Туре                              | MAWI 4100 grau/grey                          |
| Order No.                         | 932 907-117                                  |
| Type of contact                   | male                                         |
| Description                       | angled plug with locking screw; solder joint |
| Housing Color                     | grey                                         |
| Number of contacts                | 4                                            |
| Conductor size                    | <= 0.34 mm <sup>2</sup>                      |
| Technical data                    |                                              |
| LF output "Phone"                 | EN 60 130-09                                 |
| Rated current                     | 4 A                                          |
| Rated voltage                     | AC/DC 34 V                                   |
| Cable diameter                    | 6.5 mm                                       |
| Type of termination               | solder                                       |
| Material                          |                                              |
| Contact material                  | brass                                        |
| Contact surface material          | tin plated                                   |
| Contact bearer material           | PA 66/UL standard 94V-2                      |
| Housing material                  | PE                                           |
| Environmental conditions          |                                              |
| Protection class (IEC 60529)      | IP 30                                        |
| Temperature range                 | -20 °C to +60 °C                             |
| Scope of delivery and accessories |                                              |
| Packaging                         | retail package, polyethylene bag             |