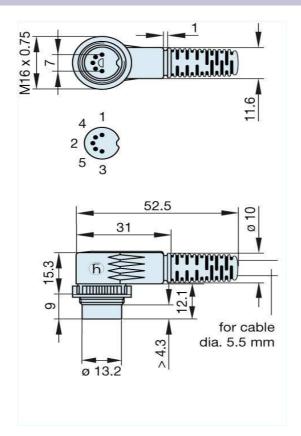

## **h** <u>HIRSCHMANN</u>

Product information MAWI 5100 S grau/grey 932 909-117

| News                              |                                              |
|-----------------------------------|----------------------------------------------|
| Name                              | MAWI 5100 S grau/grey                        |
|                                   |                                              |
|                                   | angled plug with locking screw; solder joint |
| Delivery informations             |                                              |
| Availability                      | available                                    |
| Product description               | NAM 5100 C statular                          |
| Type                              | MAWI 5100 S grau/grey                        |
| Order No.                         | 932 909-117                                  |
| Type of contact                   | male                                         |
| Description                       | angled plug with locking screw; solder joint |
| Housing Color                     | dish                                         |
| Number of contacts                | 5                                            |
| Conductor size                    | <= 0.34 mm <sup>2</sup>                      |
| Technical data                    |                                              |
| LF output "Phone"                 | EN 60 130-09                                 |
| Pole arrangement DIN              | DIN 41 524                                   |
| Rated current                     | 4 A                                          |
| Rated voltage                     | AC/DC 34 V                                   |
| Cable diameter                    | 6.5 mm                                       |
| Type of termination               | solder                                       |
| Material                          |                                              |
| Contact material                  | brass                                        |
| Contact surface material          | tin plated                                   |
| Contact bearer material           | PA 66/UL standard 94V-2                      |
| Housing material                  | PE                                           |
| Environmental conditions          |                                              |
| Protection class (IEC 60529)      | IP 30                                        |
| Temperature range                 | -20 °C to +60 °C                             |
| Scope of delivery and accessories |                                              |
| Packaging                         | retail package, polyethylene bag             |

The information published has been compiled as carefully as possible. It is subject to alteration without notice in technical as well as in price related/commercial respect.

Picture Drawing

The information published has been compiled as carefully as possible. It is subject to alteration without notice in technical as well as in price related/commercial respect.