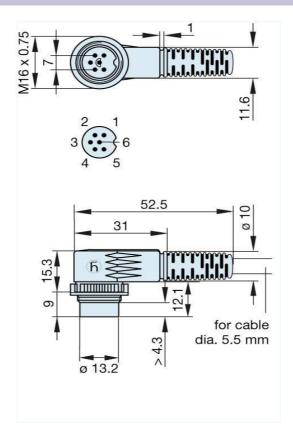

## **h** <u>HIRSCHMANN</u>

Product information MAWI 6100 grau/grey 932 910-117

| Name                              | MAWI 6100 grau/grey                          |
|-----------------------------------|----------------------------------------------|
| Nalle                             | MAWI 6100 graw grey                          |
|                                   |                                              |
|                                   | angled plug with locking screw; solder joint |
| Delivery informations             | a señable                                    |
| Availability                      | available                                    |
| Product description               | MANI 6100 providence                         |
| Type                              | MAWI 6100 grau/grey                          |
| Order No.                         | 932 910-117                                  |
| Type of contact                   | male                                         |
| Description                       | angled plug with locking screw; solder joint |
| Housing Color                     | grey                                         |
| Number of contacts                | 6                                            |
| Conductor size                    | $<= 0.34 \text{ mm}^2$                       |
| Technical data                    |                                              |
| LF output "Phone"                 | EN 60 130-09                                 |
| Pole arrangement DIN              | DIN 45 322                                   |
| Rated current                     | 4A                                           |
| Rated voltage                     | AC/DC 34 V                                   |
| Cable diameter                    | 6.5 mm                                       |
| Type of termination               | solder                                       |
| Material                          |                                              |
| Contact material                  | brass                                        |
| Contact surface material          | tin plated                                   |
| Contact bearer material           | PA 66/UL standard 94V-2                      |
| Housing material                  | PE                                           |
| Environmental conditions          |                                              |
| Protection class (IEC 60529)      | IP 30                                        |
| Temperature range                 | -20 °C to +60 °C                             |
| Scope of delivery and accessories |                                              |
| Packaging                         | retail package, polyethylene bag             |

The information published has been compiled as carefully as possible. It is subject to alteration without notice in technical as well as in price related/commercial respect.

Picture Drawing

The information published has been compiled as carefully as possible. It is subject to alteration without notice in technical as well as in price related/commercial respect.