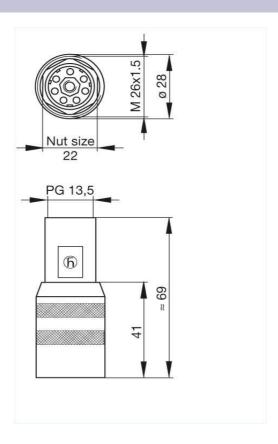

## Product information N6R EF S 933 711-001

| Name                              | NGR EF S                                                                     |
|-----------------------------------|------------------------------------------------------------------------------|
|                                   |                                                                              |
|                                   |                                                                              |
|                                   |                                                                              |
|                                   |                                                                              |
|                                   |                                                                              |
|                                   |                                                                              |
|                                   |                                                                              |
|                                   | Straight cable socket, shielded,                                             |
| Delivery informations             |                                                                              |
| Availability                      | available                                                                    |
| Product description               |                                                                              |
| Description                       | Straight cable socket, shielded,                                             |
| Туре                              | N6R EF S                                                                     |
| Order No.                         | 933 711-001                                                                  |
| Type of contact                   | female                                                                       |
| Number of contacts                | 6 + PE                                                                       |
| Cable gland                       | PG 13.5                                                                      |
| Conductor size                    | max. 1.5 mm <sup>2</sup>                                                     |
| Standard                          | DIN 43651                                                                    |
| Housing Color                     | metallic                                                                     |
| Technical data                    |                                                                              |
| Pin dimensions                    | 1.6 mm                                                                       |
| Rated voltage                     | AC 25 V / DC 50 V                                                            |
| Rated current                     | 10 A                                                                         |
| Contact resistance                | <= 5 m0hm                                                                    |
| Type of termination               | crimp                                                                        |
| Suitable cables                   | 0.5 mm <sup>2</sup> to 1.5 mm <sup>2</sup>                                   |
| Material                          | John Charles                                                                 |
| Contact surface material          | Ag                                                                           |
| Contact bearer material           | PET                                                                          |
| Environmental conditions          | (17)                                                                         |
| Protection class (IEC 60529)      | IP 65                                                                        |
| Temperature range                 | -40 °C to +90 °C                                                             |
| Packing unit                      |                                                                              |
| Packaging unit                    | 10 pieces                                                                    |
| Scope of delivery and accessories |                                                                              |
| Scope of delivery                 | 1 cable sockets, not assembled, in polythene bag, with assembly instructions |
| Accessories to order separately   | can be plugged into NGR BM FA S;                                             |
|                                   | EMV-PG-cable gland N6R-41                                                    |
|                                   | order no. 734 605-001                                                        |
|                                   | EMV-PG-cable gland N6R-42                                                    |
|                                   | order no. 734 606-001                                                        |
|                                   | coding NC 6,                                                                 |
|                                   | order no. 831 002-011                                                        |
|                                   | contacts: RBC 162                                                            |