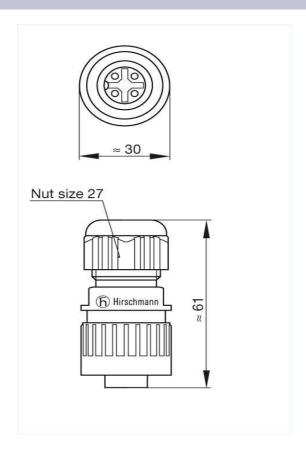

## Product information CA 3 LD 934 125-100

| Name                              | CA 3 LD                                                                     |
|-----------------------------------|-----------------------------------------------------------------------------|
| Nulle                             |                                                                             |
|                                   | Straight cable socket, integrated strain relief                             |
| Delivery informations             |                                                                             |
| Availability                      | available                                                                   |
| Product description               |                                                                             |
| Description                       | Straight cable socket, integrated strain relief                             |
| Туре                              | CA 3 LD                                                                     |
| Order No.                         | 934 125-100                                                                 |
| Number of contacts                | 3 + PE                                                                      |
| Cable gland                       | M 22x2                                                                      |
| Cable diameter                    | 6 mm to 12 mm                                                               |
| Conductor size                    | max. 2.5 mm <sup>2</sup>                                                    |
| Housing Color                     | black                                                                       |
| Technical data                    |                                                                             |
| Pin dimensions                    | 2 mm                                                                        |
| Rated voltage                     | AC 400 V / DC 250 V                                                         |
| Rated current                     | DC 10 A / AC 16 A                                                           |
| Contact resistance                | <= 3 m0hm                                                                   |
| Type of termination               | SCIEW                                                                       |
| Material                          |                                                                             |
| Contact surface material          | Ag                                                                          |
| Contact bearer material           | PA 66-GF 25                                                                 |
| Housing material                  | PA 66-GF 25                                                                 |
| 0-Ring                            | NBR                                                                         |
| Environmental conditions          |                                                                             |
| Protection class (IEC 60529)      | IP 67                                                                       |
| Pollution severity                | 3                                                                           |
| Temperature range                 | -40 °C to +90 °C                                                            |
| Inflammability class              |                                                                             |
| Flammability, UL standard         | 94 V-0                                                                      |
| Approvals                         |                                                                             |
| UL                                | UL                                                                          |
| VDE                               | VDE                                                                         |
| Packing unit                      |                                                                             |
| Packaging unit                    | 100 pieces                                                                  |
| Scope of delivery and accessories |                                                                             |
| Scope of delivery                 | 1 cable socket, not assembled, assembly instructions                        |
| Accessories to order separately   | can be plugged into CA 3 LS, CA 3 GS; cap CA 00 SD 3, order no. 831 532-400 |