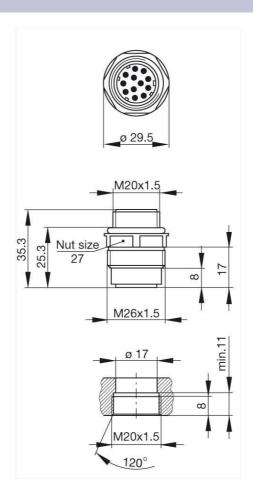

## Product information N11R AM 2 D M20 934 338-106

| Name                               | N11R AM 2 D M20                                                                                                                                                                                                                                                                                                                                                                                                                                                                                                                                                                                                                                                                                                                                                                                                                                                                                                                                                                                                                                                                                                                                                                                                                                                                                                                                                                                                                                                                                                                                                                                                                                                                                                                                                                                                                                                                                                                                                                                                                                                                                                                |
|------------------------------------|--------------------------------------------------------------------------------------------------------------------------------------------------------------------------------------------------------------------------------------------------------------------------------------------------------------------------------------------------------------------------------------------------------------------------------------------------------------------------------------------------------------------------------------------------------------------------------------------------------------------------------------------------------------------------------------------------------------------------------------------------------------------------------------------------------------------------------------------------------------------------------------------------------------------------------------------------------------------------------------------------------------------------------------------------------------------------------------------------------------------------------------------------------------------------------------------------------------------------------------------------------------------------------------------------------------------------------------------------------------------------------------------------------------------------------------------------------------------------------------------------------------------------------------------------------------------------------------------------------------------------------------------------------------------------------------------------------------------------------------------------------------------------------------------------------------------------------------------------------------------------------------------------------------------------------------------------------------------------------------------------------------------------------------------------------------------------------------------------------------------------------|
|                                    |                                                                                                                                                                                                                                                                                                                                                                                                                                                                                                                                                                                                                                                                                                                                                                                                                                                                                                                                                                                                                                                                                                                                                                                                                                                                                                                                                                                                                                                                                                                                                                                                                                                                                                                                                                                                                                                                                                                                                                                                                                                                                                                                |
| Delivery informations              | Panel-mounted connector with metal screw-in casing (monoblock design), Stifte flüssigkeitsdicht montiert                                                                                                                                                                                                                                                                                                                                                                                                                                                                                                                                                                                                                                                                                                                                                                                                                                                                                                                                                                                                                                                                                                                                                                                                                                                                                                                                                                                                                                                                                                                                                                                                                                                                                                                                                                                                                                                                                                                                                                                                                       |
| Delivery informations Availability | available                                                                                                                                                                                                                                                                                                                                                                                                                                                                                                                                                                                                                                                                                                                                                                                                                                                                                                                                                                                                                                                                                                                                                                                                                                                                                                                                                                                                                                                                                                                                                                                                                                                                                                                                                                                                                                                                                                                                                                                                                                                                                                                      |
| Product description                | uvuliubio.                                                                                                                                                                                                                                                                                                                                                                                                                                                                                                                                                                                                                                                                                                                                                                                                                                                                                                                                                                                                                                                                                                                                                                                                                                                                                                                                                                                                                                                                                                                                                                                                                                                                                                                                                                                                                                                                                                                                                                                                                                                                                                                     |
| Description                        | Panel-mounted connector with metal screw-in casing (monoblock design),                                                                                                                                                                                                                                                                                                                                                                                                                                                                                                                                                                                                                                                                                                                                                                                                                                                                                                                                                                                                                                                                                                                                                                                                                                                                                                                                                                                                                                                                                                                                                                                                                                                                                                                                                                                                                                                                                                                                                                                                                                                         |
|                                    | Stifte flüssigkeitsdicht montiert                                                                                                                                                                                                                                                                                                                                                                                                                                                                                                                                                                                                                                                                                                                                                                                                                                                                                                                                                                                                                                                                                                                                                                                                                                                                                                                                                                                                                                                                                                                                                                                                                                                                                                                                                                                                                                                                                                                                                                                                                                                                                              |
| Туре                               | N11R AM 2 D M20                                                                                                                                                                                                                                                                                                                                                                                                                                                                                                                                                                                                                                                                                                                                                                                                                                                                                                                                                                                                                                                                                                                                                                                                                                                                                                                                                                                                                                                                                                                                                                                                                                                                                                                                                                                                                                                                                                                                                                                                                                                                                                                |
| Order No.                          | 934 338-106                                                                                                                                                                                                                                                                                                                                                                                                                                                                                                                                                                                                                                                                                                                                                                                                                                                                                                                                                                                                                                                                                                                                                                                                                                                                                                                                                                                                                                                                                                                                                                                                                                                                                                                                                                                                                                                                                                                                                                                                                                                                                                                    |
| Type of contact                    | male                                                                                                                                                                                                                                                                                                                                                                                                                                                                                                                                                                                                                                                                                                                                                                                                                                                                                                                                                                                                                                                                                                                                                                                                                                                                                                                                                                                                                                                                                                                                                                                                                                                                                                                                                                                                                                                                                                                                                                                                                                                                                                                           |
| Number of contacts                 | 11 + PE                                                                                                                                                                                                                                                                                                                                                                                                                                                                                                                                                                                                                                                                                                                                                                                                                                                                                                                                                                                                                                                                                                                                                                                                                                                                                                                                                                                                                                                                                                                                                                                                                                                                                                                                                                                                                                                                                                                                                                                                                                                                                                                        |
| Conductor size                     | max. 0.5 mm <sup>2</sup>                                                                                                                                                                                                                                                                                                                                                                                                                                                                                                                                                                                                                                                                                                                                                                                                                                                                                                                                                                                                                                                                                                                                                                                                                                                                                                                                                                                                                                                                                                                                                                                                                                                                                                                                                                                                                                                                                                                                                                                                                                                                                                       |
| Standard                           | DIN 43651                                                                                                                                                                                                                                                                                                                                                                                                                                                                                                                                                                                                                                                                                                                                                                                                                                                                                                                                                                                                                                                                                                                                                                                                                                                                                                                                                                                                                                                                                                                                                                                                                                                                                                                                                                                                                                                                                                                                                                                                                                                                                                                      |
| Housing Color                      | grey                                                                                                                                                                                                                                                                                                                                                                                                                                                                                                                                                                                                                                                                                                                                                                                                                                                                                                                                                                                                                                                                                                                                                                                                                                                                                                                                                                                                                                                                                                                                                                                                                                                                                                                                                                                                                                                                                                                                                                                                                                                                                                                           |
| Technical data                     |                                                                                                                                                                                                                                                                                                                                                                                                                                                                                                                                                                                                                                                                                                                                                                                                                                                                                                                                                                                                                                                                                                                                                                                                                                                                                                                                                                                                                                                                                                                                                                                                                                                                                                                                                                                                                                                                                                                                                                                                                                                                                                                                |
| Pin dimensions                     | 1.6 mm                                                                                                                                                                                                                                                                                                                                                                                                                                                                                                                                                                                                                                                                                                                                                                                                                                                                                                                                                                                                                                                                                                                                                                                                                                                                                                                                                                                                                                                                                                                                                                                                                                                                                                                                                                                                                                                                                                                                                                                                                                                                                                                         |
| Rated voltage                      | AC/DC 60 V                                                                                                                                                                                                                                                                                                                                                                                                                                                                                                                                                                                                                                                                                                                                                                                                                                                                                                                                                                                                                                                                                                                                                                                                                                                                                                                                                                                                                                                                                                                                                                                                                                                                                                                                                                                                                                                                                                                                                                                                                                                                                                                     |
| Rated current                      | 5 A                                                                                                                                                                                                                                                                                                                                                                                                                                                                                                                                                                                                                                                                                                                                                                                                                                                                                                                                                                                                                                                                                                                                                                                                                                                                                                                                                                                                                                                                                                                                                                                                                                                                                                                                                                                                                                                                                                                                                                                                                                                                                                                            |
| Contact resistance                 | <= 5 m0hm                                                                                                                                                                                                                                                                                                                                                                                                                                                                                                                                                                                                                                                                                                                                                                                                                                                                                                                                                                                                                                                                                                                                                                                                                                                                                                                                                                                                                                                                                                                                                                                                                                                                                                                                                                                                                                                                                                                                                                                                                                                                                                                      |
| Type of termination                | solder, concave pins                                                                                                                                                                                                                                                                                                                                                                                                                                                                                                                                                                                                                                                                                                                                                                                                                                                                                                                                                                                                                                                                                                                                                                                                                                                                                                                                                                                                                                                                                                                                                                                                                                                                                                                                                                                                                                                                                                                                                                                                                                                                                                           |
| Suitable cables                    | 0.14 mm <sup>2</sup> to 0.5 mm <sup>2</sup>                                                                                                                                                                                                                                                                                                                                                                                                                                                                                                                                                                                                                                                                                                                                                                                                                                                                                                                                                                                                                                                                                                                                                                                                                                                                                                                                                                                                                                                                                                                                                                                                                                                                                                                                                                                                                                                                                                                                                                                                                                                                                    |
| Mounting                           | M20x1.5                                                                                                                                                                                                                                                                                                                                                                                                                                                                                                                                                                                                                                                                                                                                                                                                                                                                                                                                                                                                                                                                                                                                                                                                                                                                                                                                                                                                                                                                                                                                                                                                                                                                                                                                                                                                                                                                                                                                                                                                                                                                                                                        |
| Material                           |                                                                                                                                                                                                                                                                                                                                                                                                                                                                                                                                                                                                                                                                                                                                                                                                                                                                                                                                                                                                                                                                                                                                                                                                                                                                                                                                                                                                                                                                                                                                                                                                                                                                                                                                                                                                                                                                                                                                                                                                                                                                                                                                |
| Contact surface material           | Ag                                                                                                                                                                                                                                                                                                                                                                                                                                                                                                                                                                                                                                                                                                                                                                                                                                                                                                                                                                                                                                                                                                                                                                                                                                                                                                                                                                                                                                                                                                                                                                                                                                                                                                                                                                                                                                                                                                                                                                                                                                                                                                                             |
| Contact bearer material            | PET                                                                                                                                                                                                                                                                                                                                                                                                                                                                                                                                                                                                                                                                                                                                                                                                                                                                                                                                                                                                                                                                                                                                                                                                                                                                                                                                                                                                                                                                                                                                                                                                                                                                                                                                                                                                                                                                                                                                                                                                                                                                                                                            |
| Housing material                   | PET                                                                                                                                                                                                                                                                                                                                                                                                                                                                                                                                                                                                                                                                                                                                                                                                                                                                                                                                                                                                                                                                                                                                                                                                                                                                                                                                                                                                                                                                                                                                                                                                                                                                                                                                                                                                                                                                                                                                                                                                                                                                                                                            |
| Environmental conditions           |                                                                                                                                                                                                                                                                                                                                                                                                                                                                                                                                                                                                                                                                                                                                                                                                                                                                                                                                                                                                                                                                                                                                                                                                                                                                                                                                                                                                                                                                                                                                                                                                                                                                                                                                                                                                                                                                                                                                                                                                                                                                                                                                |
| Protection class (IEC 60529)       | IP 65                                                                                                                                                                                                                                                                                                                                                                                                                                                                                                                                                                                                                                                                                                                                                                                                                                                                                                                                                                                                                                                                                                                                                                                                                                                                                                                                                                                                                                                                                                                                                                                                                                                                                                                                                                                                                                                                                                                                                                                                                                                                                                                          |
| Temperature range                  | -40 °C to +90 °C                                                                                                                                                                                                                                                                                                                                                                                                                                                                                                                                                                                                                                                                                                                                                                                                                                                                                                                                                                                                                                                                                                                                                                                                                                                                                                                                                                                                                                                                                                                                                                                                                                                                                                                                                                                                                                                                                                                                                                                                                                                                                                               |
| Packing unit Packaging unit        | 10 pieces                                                                                                                                                                                                                                                                                                                                                                                                                                                                                                                                                                                                                                                                                                                                                                                                                                                                                                                                                                                                                                                                                                                                                                                                                                                                                                                                                                                                                                                                                                                                                                                                                                                                                                                                                                                                                                                                                                                                                                                                                                                                                                                      |
| Scope of delivery and accessories  | ιν μισσο                                                                                                                                                                                                                                                                                                                                                                                                                                                                                                                                                                                                                                                                                                                                                                                                                                                                                                                                                                                                                                                                                                                                                                                                                                                                                                                                                                                                                                                                                                                                                                                                                                                                                                                                                                                                                                                                                                                                                                                                                                                                                                                       |
| Scope of delivery                  | 1 panel-mounted connector with 0-Ring in polythene bag with assembly instructions                                                                                                                                                                                                                                                                                                                                                                                                                                                                                                                                                                                                                                                                                                                                                                                                                                                                                                                                                                                                                                                                                                                                                                                                                                                                                                                                                                                                                                                                                                                                                                                                                                                                                                                                                                                                                                                                                                                                                                                                                                              |
| Accessories to order separately    | can be plugged into N11R FF, N11R EF;                                                                                                                                                                                                                                                                                                                                                                                                                                                                                                                                                                                                                                                                                                                                                                                                                                                                                                                                                                                                                                                                                                                                                                                                                                                                                                                                                                                                                                                                                                                                                                                                                                                                                                                                                                                                                                                                                                                                                                                                                                                                                          |
|                                    | protective cover SHK 2,                                                                                                                                                                                                                                                                                                                                                                                                                                                                                                                                                                                                                                                                                                                                                                                                                                                                                                                                                                                                                                                                                                                                                                                                                                                                                                                                                                                                                                                                                                                                                                                                                                                                                                                                                                                                                                                                                                                                                                                                                                                                                                        |
|                                    | order no. 733 845-001                                                                                                                                                                                                                                                                                                                                                                                                                                                                                                                                                                                                                                                                                                                                                                                                                                                                                                                                                                                                                                                                                                                                                                                                                                                                                                                                                                                                                                                                                                                                                                                                                                                                                                                                                                                                                                                                                                                                                                                                                                                                                                          |
|                                    | Landard to the control of the contro |