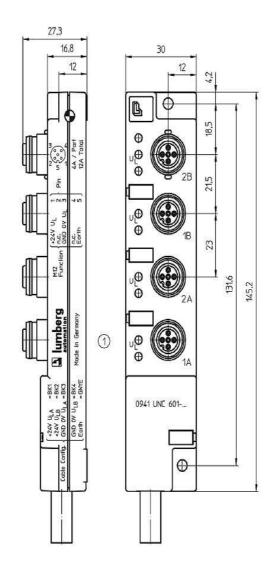

## Product information Power Distributor - 0941 UNC 601/10M 96720

| Name                                    | Power Distributor                                                                                                                  |
|-----------------------------------------|------------------------------------------------------------------------------------------------------------------------------------|
|                                         |                                                                                                                                    |
|                                         | LioN-Link power distributor, 4x M12 ports, 2 potential circuits, 10 m cable with 5x1 mm2                                           |
| Delivery informations                   |                                                                                                                                    |
| Availability                            | available                                                                                                                          |
| Product description                     |                                                                                                                                    |
| Туре                                    | 0941 UNC 601/10M                                                                                                                   |
| Order No.                               | 96720                                                                                                                              |
| Description                             | LioN-Link power distributor, 4x M12 ports, 2 potential circuits, 10 m cable with 5x1 mm2                                           |
| Note                                    | The application of these products in harsh environments should always be checked before use. Specifications subject to alteration. |
| Color of housing                        | black                                                                                                                              |
| Product characteristics                 | Vibration resistance, Oil resistance                                                                                               |
| Classification                          |                                                                                                                                    |
| Belden class                            | LioN-Link Power Distributor                                                                                                        |
| Belden brand                            | Lumberg-Automation                                                                                                                 |
| Mechanical data                         |                                                                                                                                    |
| Dimensions (W x H x D)                  | 30 mm x 145.2 mm x 27.3 mm                                                                                                         |
| Environmental conditions                |                                                                                                                                    |
| Environmental temperature               | -10 °C 60 °C                                                                                                                       |
| Environmental temperature (explanation) | without condensation                                                                                                               |
| Degree of protection (IP), mounted      | IP67                                                                                                                               |
| Materials                               |                                                                                                                                    |
| Housing material / Molded body          | PBT                                                                                                                                |
| Approvals                               |                                                                                                                                    |
| Approvals                               | UL                                                                                                                                 |
| Scope of delivery and accessories       |                                                                                                                                    |
| Scope of delivery                       | Dust covers M12, attachable labels                                                                                                 |
| Electrical data                         |                                                                                                                                    |
| Nominal voltage (Range)                 | 10 V 30 V                                                                                                                          |
| Nominal current at 40°C                 | 4 A / port, 12 A / Module                                                                                                          |
| Operation indicator                     | LED green                                                                                                                          |
| Insulation resistance                   | >1 GΩ                                                                                                                              |
| Pollution degree                        | 3                                                                                                                                  |