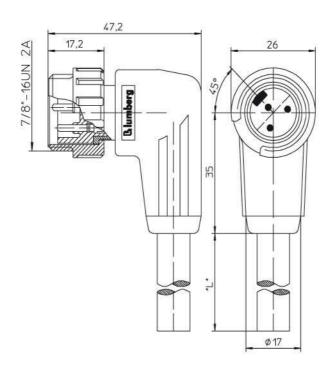

## Product information RSW - RSW 50-04/2 M 98580

|                                      | DOW                                                                                                                                                                                                                                                                                                                                                                                                                                                                                                                                                                                                                                                                                                                                                                                                                                                                                                                                                                                                                                                                                                                                                                                                                                                                                                                                                                                                                                                                                                                                                                                                                                                                                                                                                                                                                                                                                                                                                                                                                                                                                                                            |
|--------------------------------------|--------------------------------------------------------------------------------------------------------------------------------------------------------------------------------------------------------------------------------------------------------------------------------------------------------------------------------------------------------------------------------------------------------------------------------------------------------------------------------------------------------------------------------------------------------------------------------------------------------------------------------------------------------------------------------------------------------------------------------------------------------------------------------------------------------------------------------------------------------------------------------------------------------------------------------------------------------------------------------------------------------------------------------------------------------------------------------------------------------------------------------------------------------------------------------------------------------------------------------------------------------------------------------------------------------------------------------------------------------------------------------------------------------------------------------------------------------------------------------------------------------------------------------------------------------------------------------------------------------------------------------------------------------------------------------------------------------------------------------------------------------------------------------------------------------------------------------------------------------------------------------------------------------------------------------------------------------------------------------------------------------------------------------------------------------------------------------------------------------------------------------|
| lame                                 | RSW                                                                                                                                                                                                                                                                                                                                                                                                                                                                                                                                                                                                                                                                                                                                                                                                                                                                                                                                                                                                                                                                                                                                                                                                                                                                                                                                                                                                                                                                                                                                                                                                                                                                                                                                                                                                                                                                                                                                                                                                                                                                                                                            |
|                                      | Activities (now and set 7/0) and a connection with self-lasting threaded initiated and half of 0/0 and a connection of the self-lasting threaded initiated and self-lasting threaded in the se |
| taliyanı informationa                | Actuator/sensor cordset, 7/8" male connector, right angle version, with self-locking threaded joint and molded cable, PVC cable, orange, 5 poles, 2 meters                                                                                                                                                                                                                                                                                                                                                                                                                                                                                                                                                                                                                                                                                                                                                                                                                                                                                                                                                                                                                                                                                                                                                                                                                                                                                                                                                                                                                                                                                                                                                                                                                                                                                                                                                                                                                                                                                                                                                                     |
| delivery informations                | available                                                                                                                                                                                                                                                                                                                                                                                                                                                                                                                                                                                                                                                                                                                                                                                                                                                                                                                                                                                                                                                                                                                                                                                                                                                                                                                                                                                                                                                                                                                                                                                                                                                                                                                                                                                                                                                                                                                                                                                                                                                                                                                      |
| vailability                          | avaliane                                                                                                                                                                                                                                                                                                                                                                                                                                                                                                                                                                                                                                                                                                                                                                                                                                                                                                                                                                                                                                                                                                                                                                                                                                                                                                                                                                                                                                                                                                                                                                                                                                                                                                                                                                                                                                                                                                                                                                                                                                                                                                                       |
| Product description                  | DOMEO OA/O M                                                                                                                                                                                                                                                                                                                                                                                                                                                                                                                                                                                                                                                                                                                                                                                                                                                                                                                                                                                                                                                                                                                                                                                                                                                                                                                                                                                                                                                                                                                                                                                                                                                                                                                                                                                                                                                                                                                                                                                                                                                                                                                   |
| ype                                  | RSW 50-04/2 M                                                                                                                                                                                                                                                                                                                                                                                                                                                                                                                                                                                                                                                                                                                                                                                                                                                                                                                                                                                                                                                                                                                                                                                                                                                                                                                                                                                                                                                                                                                                                                                                                                                                                                                                                                                                                                                                                                                                                                                                                                                                                                                  |
| order No.                            | 98580                                                                                                                                                                                                                                                                                                                                                                                                                                                                                                                                                                                                                                                                                                                                                                                                                                                                                                                                                                                                                                                                                                                                                                                                                                                                                                                                                                                                                                                                                                                                                                                                                                                                                                                                                                                                                                                                                                                                                                                                                                                                                                                          |
| Description                          | Actuator/sensor cordset, 7/8" male connector, right angle version, with self-locking threaded joint and molded cable, PVC cable, orange, 5 poles, 2 meters                                                                                                                                                                                                                                                                                                                                                                                                                                                                                                                                                                                                                                                                                                                                                                                                                                                                                                                                                                                                                                                                                                                                                                                                                                                                                                                                                                                                                                                                                                                                                                                                                                                                                                                                                                                                                                                                                                                                                                     |
| lumber of contacts                   | 5                                                                                                                                                                                                                                                                                                                                                                                                                                                                                                                                                                                                                                                                                                                                                                                                                                                                                                                                                                                                                                                                                                                                                                                                                                                                                                                                                                                                                                                                                                                                                                                                                                                                                                                                                                                                                                                                                                                                                                                                                                                                                                                              |
| olor of housing                      | orange                                                                                                                                                                                                                                                                                                                                                                                                                                                                                                                                                                                                                                                                                                                                                                                                                                                                                                                                                                                                                                                                                                                                                                                                                                                                                                                                                                                                                                                                                                                                                                                                                                                                                                                                                                                                                                                                                                                                                                                                                                                                                                                         |
| roduct characteristics               | Vibration resistance, Oil resistance                                                                                                                                                                                                                                                                                                                                                                                                                                                                                                                                                                                                                                                                                                                                                                                                                                                                                                                                                                                                                                                                                                                                                                                                                                                                                                                                                                                                                                                                                                                                                                                                                                                                                                                                                                                                                                                                                                                                                                                                                                                                                           |
| Mechanical data                      | les de la companya de                                                                                                                                                                                                                                                                                                                                                                                                                                                                                                                                                                                                                                                                                                                                                                                                                                                                                                                                                                                                                                                                                                                                                                                                                                                                                                                                                                                                                                                                                                                                                                                                                                                                                                                                                                                                                                                                                                                                                                                                                |
| ype of plug-in contact               | Male connector                                                                                                                                                                                                                                                                                                                                                                                                                                                                                                                                                                                                                                                                                                                                                                                                                                                                                                                                                                                                                                                                                                                                                                                                                                                                                                                                                                                                                                                                                                                                                                                                                                                                                                                                                                                                                                                                                                                                                                                                                                                                                                                 |
| lesign of housing                    | angled                                                                                                                                                                                                                                                                                                                                                                                                                                                                                                                                                                                                                                                                                                                                                                                                                                                                                                                                                                                                                                                                                                                                                                                                                                                                                                                                                                                                                                                                                                                                                                                                                                                                                                                                                                                                                                                                                                                                                                                                                                                                                                                         |
| hread                                | 7/8"                                                                                                                                                                                                                                                                                                                                                                                                                                                                                                                                                                                                                                                                                                                                                                                                                                                                                                                                                                                                                                                                                                                                                                                                                                                                                                                                                                                                                                                                                                                                                                                                                                                                                                                                                                                                                                                                                                                                                                                                                                                                                                                           |
| esign of electrical connection       | connector 7/8 inch                                                                                                                                                                                                                                                                                                                                                                                                                                                                                                                                                                                                                                                                                                                                                                                                                                                                                                                                                                                                                                                                                                                                                                                                                                                                                                                                                                                                                                                                                                                                                                                                                                                                                                                                                                                                                                                                                                                                                                                                                                                                                                             |
| ED display present                   | ×                                                                                                                                                                                                                                                                                                                                                                                                                                                                                                                                                                                                                                                                                                                                                                                                                                                                                                                                                                                                                                                                                                                                                                                                                                                                                                                                                                                                                                                                                                                                                                                                                                                                                                                                                                                                                                                                                                                                                                                                                                                                                                                              |
| nvironmental conditions              |                                                                                                                                                                                                                                                                                                                                                                                                                                                                                                                                                                                                                                                                                                                                                                                                                                                                                                                                                                                                                                                                                                                                                                                                                                                                                                                                                                                                                                                                                                                                                                                                                                                                                                                                                                                                                                                                                                                                                                                                                                                                                                                                |
| nvironmental temperature             | -40 °C 90 °C                                                                                                                                                                                                                                                                                                                                                                                                                                                                                                                                                                                                                                                                                                                                                                                                                                                                                                                                                                                                                                                                                                                                                                                                                                                                                                                                                                                                                                                                                                                                                                                                                                                                                                                                                                                                                                                                                                                                                                                                                                                                                                                   |
| legree of protection (IP), mounted   | IP68                                                                                                                                                                                                                                                                                                                                                                                                                                                                                                                                                                                                                                                                                                                                                                                                                                                                                                                                                                                                                                                                                                                                                                                                                                                                                                                                                                                                                                                                                                                                                                                                                                                                                                                                                                                                                                                                                                                                                                                                                                                                                                                           |
| ollution degree                      | 3                                                                                                                                                                                                                                                                                                                                                                                                                                                                                                                                                                                                                                                                                                                                                                                                                                                                                                                                                                                                                                                                                                                                                                                                                                                                                                                                                                                                                                                                                                                                                                                                                                                                                                                                                                                                                                                                                                                                                                                                                                                                                                                              |
| <b>Naterials</b>                     |                                                                                                                                                                                                                                                                                                                                                                                                                                                                                                                                                                                                                                                                                                                                                                                                                                                                                                                                                                                                                                                                                                                                                                                                                                                                                                                                                                                                                                                                                                                                                                                                                                                                                                                                                                                                                                                                                                                                                                                                                                                                                                                                |
| lousing material / Molded body       | TPU, self-extinguishing                                                                                                                                                                                                                                                                                                                                                                                                                                                                                                                                                                                                                                                                                                                                                                                                                                                                                                                                                                                                                                                                                                                                                                                                                                                                                                                                                                                                                                                                                                                                                                                                                                                                                                                                                                                                                                                                                                                                                                                                                                                                                                        |
| ontact bearer material               | TPU, self-extinguishing                                                                                                                                                                                                                                                                                                                                                                                                                                                                                                                                                                                                                                                                                                                                                                                                                                                                                                                                                                                                                                                                                                                                                                                                                                                                                                                                                                                                                                                                                                                                                                                                                                                                                                                                                                                                                                                                                                                                                                                                                                                                                                        |
| ontact material                      | CuZn                                                                                                                                                                                                                                                                                                                                                                                                                                                                                                                                                                                                                                                                                                                                                                                                                                                                                                                                                                                                                                                                                                                                                                                                                                                                                                                                                                                                                                                                                                                                                                                                                                                                                                                                                                                                                                                                                                                                                                                                                                                                                                                           |
| ontact material - Surface refinement | silver-plated and 0.3 microns gold-plated                                                                                                                                                                                                                                                                                                                                                                                                                                                                                                                                                                                                                                                                                                                                                                                                                                                                                                                                                                                                                                                                                                                                                                                                                                                                                                                                                                                                                                                                                                                                                                                                                                                                                                                                                                                                                                                                                                                                                                                                                                                                                      |
| nurled screw / nut material          | PA PA                                                                                                                                                                                                                                                                                                                                                                                                                                                                                                                                                                                                                                                                                                                                                                                                                                                                                                                                                                                                                                                                                                                                                                                                                                                                                                                                                                                                                                                                                                                                                                                                                                                                                                                                                                                                                                                                                                                                                                                                                                                                                                                          |
| lectrical data                       |                                                                                                                                                                                                                                                                                                                                                                                                                                                                                                                                                                                                                                                                                                                                                                                                                                                                                                                                                                                                                                                                                                                                                                                                                                                                                                                                                                                                                                                                                                                                                                                                                                                                                                                                                                                                                                                                                                                                                                                                                                                                                                                                |
| Contact resistance                   | $\leq 5 \text{ m}\Omega$                                                                                                                                                                                                                                                                                                                                                                                                                                                                                                                                                                                                                                                                                                                                                                                                                                                                                                                                                                                                                                                                                                                                                                                                                                                                                                                                                                                                                                                                                                                                                                                                                                                                                                                                                                                                                                                                                                                                                                                                                                                                                                       |
| ated current In                      | 9 A at 40°C, UL and notice derating                                                                                                                                                                                                                                                                                                                                                                                                                                                                                                                                                                                                                                                                                                                                                                                                                                                                                                                                                                                                                                                                                                                                                                                                                                                                                                                                                                                                                                                                                                                                                                                                                                                                                                                                                                                                                                                                                                                                                                                                                                                                                            |
| lominal voltage                      | 240 V                                                                                                                                                                                                                                                                                                                                                                                                                                                                                                                                                                                                                                                                                                                                                                                                                                                                                                                                                                                                                                                                                                                                                                                                                                                                                                                                                                                                                                                                                                                                                                                                                                                                                                                                                                                                                                                                                                                                                                                                                                                                                                                          |
| ated voltage                         | 250 V                                                                                                                                                                                                                                                                                                                                                                                                                                                                                                                                                                                                                                                                                                                                                                                                                                                                                                                                                                                                                                                                                                                                                                                                                                                                                                                                                                                                                                                                                                                                                                                                                                                                                                                                                                                                                                                                                                                                                                                                                                                                                                                          |
| est voltage                          | 1.5 kV eff./60 s                                                                                                                                                                                                                                                                                                                                                                                                                                                                                                                                                                                                                                                                                                                                                                                                                                                                                                                                                                                                                                                                                                                                                                                                                                                                                                                                                                                                                                                                                                                                                                                                                                                                                                                                                                                                                                                                                                                                                                                                                                                                                                               |
| nsulation resistance                 | >1 6Ω                                                                                                                                                                                                                                                                                                                                                                                                                                                                                                                                                                                                                                                                                                                                                                                                                                                                                                                                                                                                                                                                                                                                                                                                                                                                                                                                                                                                                                                                                                                                                                                                                                                                                                                                                                                                                                                                                                                                                                                                                                                                                                                          |
| pprovals                             |                                                                                                                                                                                                                                                                                                                                                                                                                                                                                                                                                                                                                                                                                                                                                                                                                                                                                                                                                                                                                                                                                                                                                                                                                                                                                                                                                                                                                                                                                                                                                                                                                                                                                                                                                                                                                                                                                                                                                                                                                                                                                                                                |
| oHS 2002/95/EG compliant             | RoHS 2002/95/EG                                                                                                                                                                                                                                                                                                                                                                                                                                                                                                                                                                                                                                                                                                                                                                                                                                                                                                                                                                                                                                                                                                                                                                                                                                                                                                                                                                                                                                                                                                                                                                                                                                                                                                                                                                                                                                                                                                                                                                                                                                                                                                                |
| able                                 |                                                                                                                                                                                                                                                                                                                                                                                                                                                                                                                                                                                                                                                                                                                                                                                                                                                                                                                                                                                                                                                                                                                                                                                                                                                                                                                                                                                                                                                                                                                                                                                                                                                                                                                                                                                                                                                                                                                                                                                                                                                                                                                                |
| able length                          | 2 m                                                                                                                                                                                                                                                                                                                                                                                                                                                                                                                                                                                                                                                                                                                                                                                                                                                                                                                                                                                                                                                                                                                                                                                                                                                                                                                                                                                                                                                                                                                                                                                                                                                                                                                                                                                                                                                                                                                                                                                                                                                                                                                            |
| able description                     | Cable for sensors and actuators                                                                                                                                                                                                                                                                                                                                                                                                                                                                                                                                                                                                                                                                                                                                                                                                                                                                                                                                                                                                                                                                                                                                                                                                                                                                                                                                                                                                                                                                                                                                                                                                                                                                                                                                                                                                                                                                                                                                                                                                                                                                                                |
| olor of jacket                       | orange                                                                                                                                                                                                                                                                                                                                                                                                                                                                                                                                                                                                                                                                                                                                                                                                                                                                                                                                                                                                                                                                                                                                                                                                                                                                                                                                                                                                                                                                                                                                                                                                                                                                                                                                                                                                                                                                                                                                                                                                                                                                                                                         |
| Naterial of outer jacket             | PVC                                                                                                                                                                                                                                                                                                                                                                                                                                                                                                                                                                                                                                                                                                                                                                                                                                                                                                                                                                                                                                                                                                                                                                                                                                                                                                                                                                                                                                                                                                                                                                                                                                                                                                                                                                                                                                                                                                                                                                                                                                                                                                                            |
| Outer diameter of the cable          | 6.80 mm                                                                                                                                                                                                                                                                                                                                                                                                                                                                                                                                                                                                                                                                                                                                                                                                                                                                                                                                                                                                                                                                                                                                                                                                                                                                                                                                                                                                                                                                                                                                                                                                                                                                                                                                                                                                                                                                                                                                                                                                                                                                                                                        |
| lominal diameter of the cable        | 5 x 0.50 mm <sup>2</sup>                                                                                                                                                                                                                                                                                                                                                                                                                                                                                                                                                                                                                                                                                                                                                                                                                                                                                                                                                                                                                                                                                                                                                                                                                                                                                                                                                                                                                                                                                                                                                                                                                                                                                                                                                                                                                                                                                                                                                                                                                                                                                                       |
|                                      |                                                                                                                                                                                                                                                                                                                                                                                                                                                                                                                                                                                                                                                                                                                                                                                                                                                                                                                                                                                                                                                                                                                                                                                                                                                                                                                                                                                                                                                                                                                                                                                                                                                                                                                                                                                                                                                                                                                                                                                                                                                                                                                                |