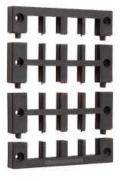

### Product description

The KEL 16-2MT is our largest frame providing the ability to route and seal up to 96 cables.

The cable entry frames KEL 16-2MT series are KEL 16 frames extended with two additional middle frames for routing additional cables. Thus allowing the quick, easy and cost effective routing solution for up to 96 cables. A flat rubber gasket is included in the shipment.

Cut-out dimensions 126 × 86 mm Frame depth 17 mm

#### Accessories

Cable grommets 48 - 52 KEL-EMC Cable collectors 138 - 140 ST Plugs 53

| 120<br>103<br>0 0 0 0 0 0<br>8 0 0 0 0 0 0<br>8 0 0 0 0 0 0                              | KEL 16 24-2MT                    | 42149     | 24 - | 1 |
|------------------------------------------------------------------------------------------|----------------------------------|-----------|------|---|
|                                                                                          | KEL 16 24-2MT<br>with V2A screws | 42149.200 | 24 - | 1 |
| 120<br>103<br>8<br>0 0 0 0 0 0<br>8<br>9 7 7 0 0 0 0 0 0 0 0 0 0 0 0 0 0 0 0 0           | KEL 16 12-2MT                    | 42148     | 8 4  | 1 |
|                                                                                          | KEL 16 12-2MT<br>with V2A screws | 42148.200 | 8 4  | 1 |
| 120<br>103<br>25<br>25<br>25<br>25<br>25<br>25<br>25<br>25<br>25<br>25<br>25<br>25<br>25 | KEL 16 6-2MT                     | 42147     | - 6  | 1 |
|                                                                                          | KEL 16 6-2MT<br>with V2A screws  | 42147.200 | - 6  | 1 |