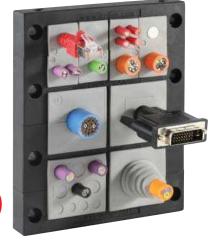

### Product description

The KEL 16-2MT is our largest frame providing the ability to route and seal up to 96 cables.

The cable entry frames KEL 16-2MT series are KEL 16 frames extended with two additional middle frames for routing additional cables. Thus allowing the quick, easy and cost effective routing solution for up to 96 cables. A flat rubber gasket is included in the shipment.

#### Accessories

Cable grommets 48 - 52 KEL-EMC Cable collectors 138 - 140 ST Plugs 53

| 120<br>103<br>0 0 0 0 0 0<br>8 0 0 0 0 0 0<br>8 0 0 0 0 0 0                              | KEL 16 24-2MT                    | 42149     | 24 - | 1 |
|------------------------------------------------------------------------------------------|----------------------------------|-----------|------|---|
|                                                                                          | KEL 16 24-2MT<br>with V2A screws | 42149.200 | 24 - | 1 |
| 120<br>103<br>8<br>0 0 0 0 0 0<br>8<br>9 7 7 0 0 0 0 0 0 0 0 0 0 0 0 0 0 0 0 0           | KEL 16 12-2MT                    | 42148     | 8 4  | 1 |
|                                                                                          | KEL 16 12-2MT<br>with V2A screws | 42148.200 | 8 4  | 1 |
| 120<br>103<br>25<br>25<br>25<br>25<br>25<br>25<br>25<br>25<br>25<br>25<br>25<br>25<br>25 | KEL 16 6-2MT                     | 42147     | - 6  | 1 |
|                                                                                          | KEL 16 6-2MT<br>with V2A screws  | 42147.200 | - 6  | 1 |