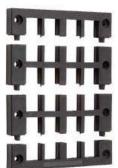

### Product description

The KEL 16-2MT is our largest frame providing the ability to route and seal up to 96 cables.

The cable entry frames KEL 16-2MT series are KEL 16 frames extended with two additional middle frames for routing additional cables. Thus allowing the quick, easy and cost effective routing solution for up to 96 cables. A flat rubber gasket is included in the shipment.

Cut-out dimensions 126 × 86 mm Frame depth 17 mm

#### Accessories

Cable grommets 48 - 52 KEL-EMC Cable collectors 138 - 140 ST Plugs 53

| 120<br>103<br>0 0 0 0 0 0<br>8 0 0 0 0 0 0<br>8 0 0 0 0 0 0                              | KEL 16 24-2MT                    | 42149     | 24 - | 1 |
|------------------------------------------------------------------------------------------|----------------------------------|-----------|------|---|
|                                                                                          | KEL 16 24-2MT<br>with V2A screws | 42149.200 | 24 - | 1 |
| 120<br>103<br>8<br>0 0 0 0 0 0<br>8<br>9 7 7 0 0 0 0 0 0 0 0 0 0 0 0 0 0 0 0 0           | KEL 16 12-2MT                    | 42148     | 8 4  | 1 |
|                                                                                          | KEL 16 12-2MT<br>with V2A screws | 42148.200 | 8 4  | 1 |
| 120<br>103<br>25<br>25<br>25<br>25<br>25<br>25<br>25<br>25<br>25<br>25<br>25<br>25<br>25 | KEL 16 6-2MT                     | 42147     | - 6  | 1 |
|                                                                                          | KEL 16 6-2MT<br>with V2A screws  | 42147.200 | - 6  | 1 |