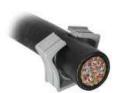

# **KTF**Grommets for KEL-JUMBO

| Туре   | Order No. | Clamping range                  | PU |
|--------|-----------|---------------------------------|----|
| KTF 00 | 42371     | Blank grommet                   | 1  |
| КТА    | 42370     | Adapter grommet<br>for KT large | 1  |
| KTF 34 | 42376     | 33 - 36 mm                      | 1  |
| KTF 38 | 42379     | 37 - 40 mm                      | 1  |
| KTF 42 | 42382     | 41 - 44 mm                      | 1  |
| KTF 46 | 42385     | 45 - 48 mm                      | 1  |
| KTF 50 | 42388     | 48 - 52 mm                      | 1  |
| KTF 54 | 42391     | 53 - 56 mm                      | 1  |
| KTF 58 | 42394     | 56 - 60 mm                      | 1  |
| KTF 62 | 42397     | 61 - 65 mm                      | 1  |

## Product description

The grommets KTF are suitable for cable diameters up to  $65\,\mathrm{mm}$ .

Suitable for KEL-JUMBO cable entry frames.

Cables with a comparatively smaller diameter can be utilised with KEL-JUMBO frames by using an adapter grommet.