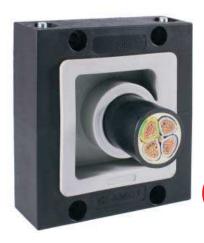

#### **KEL-JUMBO**

## Cable entry frames for supply cables

Also available with stainless steel screws (V2A).

### Product description

The KEL-JUMBO cable entry system for installation of cables and conduits with a diameter of up to 65 mm, especially suited for supply cables.

The innovative grommet design with the flex-membrane provides flexing and adjustment of the position for larger and more rigid cables.

## Advantages & benefits

- Installation of cables up to 65 mm
- KTF grommets allow flexing and adjustment of the cable position
- Retrofitting and maintenance can be carried out easily and quickly
- Strain relief according to EN 62444

## Specifications

Material Polyamide (PA)

Flame class UL94-Vo, self-extinguishing

IP rating IP54

UL type rating
Temperature
Properties

Cut-out dimensions

UL type 12 (acc. to UL 50E)
- 40°C to + 140°C (static)
Halogen-free, silicone-free
Round, cable diameter +15%

Frame depth 35 mm