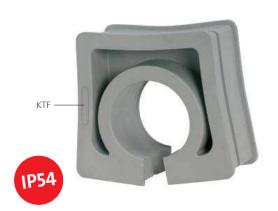

# **KTF**Grommets for KEL-JUMBO

| Туре   | Order No. | Clamping range                  | PU |
|--------|-----------|---------------------------------|----|
| KTF 00 | 42371     | Blank grommet                   | 1  |
| КТА    | 42370     | Adapter grommet<br>for KT large | 1  |
| KTF 34 | 42376     | 33 - 36 mm                      | 1  |
| KTF 38 | 42379     | 37 - 40 mm                      | 1  |
| KTF 42 | 42382     | 41 - 44 mm                      | 1  |
| KTF 46 | 42385     | 45 - 48 mm                      | 1  |
| KTF 50 | 42388     | 48 - 52 mm                      | 1  |
| KTF 54 | 42391     | 53 - 56 mm                      | 1  |
| KTF 58 | 42394     | 56 - 60 mm                      | 1  |
| KTF 62 | 42397     | 61 - 65 mm                      | 1  |

## Product description

The grommets KTF are suitable for cable diameters up to  $65\,\mathrm{mm}$ .

Suitable for KEL-JUMBO cable entry frames.

Cables with a comparatively smaller diameter can be utilised with KEL-JUMBO frames by using an adapter grommet.