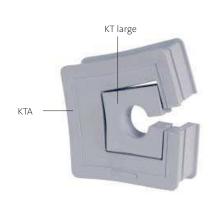

# **KTF**Grommets for KEL-JUMBO

| Туре   | Order No. | Clamping range                  | PU |
|--------|-----------|---------------------------------|----|
| KTF 00 | 42371     | Blank grommet                   | 1  |
| КТА    | 42370     | Adapter grommet<br>for KT large | 1  |
| KTF 34 | 42376     | 33 - 36 mm                      | 1  |
| KTF 38 | 42379     | 37 - 40 mm                      | 1  |
| KTF 42 | 42382     | 41 - 44 mm                      | 1  |
| KTF 46 | 42385     | 45 - 48 mm                      | 1  |
| KTF 50 | 42388     | 48 - 52 mm                      | 1  |
| KTF 54 | 42391     | 53 - 56 mm                      | 1  |
| KTF 58 | 42394     | 56 - 60 mm                      | 1  |
| KTF 62 | 42397     | 61 - 65 mm                      | 1  |

## Product description

The grommets KTF are suitable for cable diameters up to  $65\,\mathrm{mm}$ .

Suitable for KEL-JUMBO cable entry frames.

Cables with a comparatively smaller diameter can be utilised with KEL-JUMBO frames by using an adapter grommet.