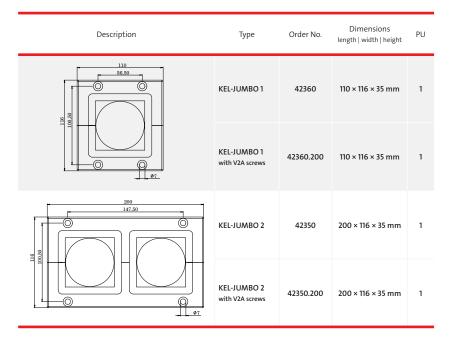

#### **KEL-JUMBO**

## Cable entry frames for supply cables

Also available with stainless steel screws (V2A).

### Product description

The KEL-JUMBO cable entry system for installation of cables and conduits with a diameter of up to 65 mm, especially suited for supply cables.

The innovative grommet design with the flex-membrane provides flexing and adjustment of the position for larger and more rigid cables.

Frame depth 35 mm