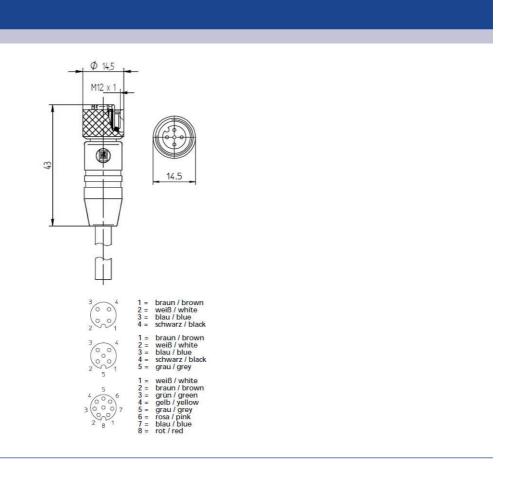

## **Product information** M12 Single Ended Cordsets - Shieldable Types - RKTS 4-182/10 M

| M12 Single Ended Cordsets - Shieldable Types                                                                                                                 |
|--------------------------------------------------------------------------------------------------------------------------------------------------------------|
|                                                                                                                                                              |
|                                                                                                                                                              |
| Actuator/sensor cordset, single-ended, M12 female connector, 360° shielding connected to knurled nut, straight version, with threaded joint and molded cable |
| 4 poles, PVC jacket, screened, orange, 10 meters                                                                                                             |
|                                                                                                                                                              |
| available                                                                                                                                                    |
| DICTO A ADDIAGOM                                                                                                                                             |
| RKTS 4-182/10 M                                                                                                                                              |
| 11410                                                                                                                                                        |
| Actuator/sensor cordset, single-ended, M12 female connector, 360° shielding connected to knurled nut, straight version, with threaded joint and molded cable |
| 4 poles, PVC jacket, screened, orange, 10 meters                                                                                                             |
| 4                                                                                                                                                            |
| orange  Vibration resistance, Oil resistance, Drag chains suitable                                                                                           |
| vidiation resistance, on resistance, diag chains suitable                                                                                                    |
| Lumberg-Automation                                                                                                                                           |
| 27260702                                                                                                                                                     |
|                                                                                                                                                              |
| Female connector                                                                                                                                             |
| straight straight                                                                                                                                            |
| M12                                                                                                                                                          |
| connector M12                                                                                                                                                |
| A                                                                                                                                                            |
| ×                                                                                                                                                            |
|                                                                                                                                                              |
| -25 °C 80 °C                                                                                                                                                 |
| 1967                                                                                                                                                         |
| 3                                                                                                                                                            |
|                                                                                                                                                              |
| TPU                                                                                                                                                          |
| TPU                                                                                                                                                          |
| CuZn                                                                                                                                                         |
| pre-nickeled and 0.8 microns gold-plated                                                                                                                     |
| CuZn, tined                                                                                                                                                  |
| FKM                                                                                                                                                          |
|                                                                                                                                                              |
| $\leq 5 \text{ m}\Omega$                                                                                                                                     |
| 4 A at 40°C, UL and notice derating                                                                                                                          |
| 240 V AC/DC                                                                                                                                                  |
| 250 V                                                                                                                                                        |
| 200 7                                                                                                                                                        |
| 2.0 kV eff./60 s                                                                                                                                             |
|                                                                                                                                                              |
| 2.0 kV eff./60 s                                                                                                                                             |
|                                                                                                                                                              |