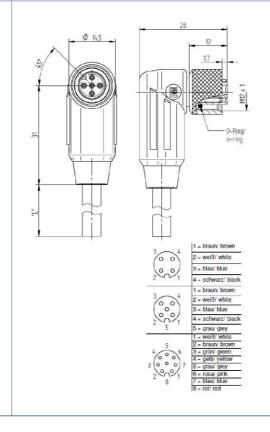

## **Product information** M12 Single Ended Cordsets - Shieldable Types - RKWTS 4-182/10 M

| Name                                   | M12 Single Ended Cordsets - Shieldable Types                                                                                                               |
|----------------------------------------|------------------------------------------------------------------------------------------------------------------------------------------------------------|
|                                        |                                                                                                                                                            |
|                                        |                                                                                                                                                            |
|                                        |                                                                                                                                                            |
|                                        |                                                                                                                                                            |
|                                        |                                                                                                                                                            |
|                                        |                                                                                                                                                            |
|                                        |                                                                                                                                                            |
|                                        |                                                                                                                                                            |
|                                        | Actuator/sensor cordset, single-ended, M12 female connector, 360° shielding connected to knurled nut, right angled version, with threaded joint and molded |
|                                        | cable, 4 poles, PVC jacket, screened, orange, 10 meters                                                                                                    |
| Delivery informations                  |                                                                                                                                                            |
| Availability                           | available                                                                                                                                                  |
| Product description                    |                                                                                                                                                            |
| Туре                                   | RKWTS 4-182/10 M                                                                                                                                           |
| Order No.                              | 934703002                                                                                                                                                  |
| Description                            | Actuator/sensor cordset, single-ended, M12 female connector, 360° shielding connected to knurled nut, right angled version, with threaded joint and molded |
| <b>P</b>                               | cable, 4 poles, PVC jacket, screened, orange, 10 meters                                                                                                    |
| Number of contacts                     | 4                                                                                                                                                          |
| Color of housing                       | orange                                                                                                                                                     |
| Product characteristics                | Vibration resistance, Oil resistance, Drag chains suitable                                                                                                 |
| Classification                         | violation realisation, on realisation, brag unanti suitable                                                                                                |
| Belden brand                           | Lumberg-Automation                                                                                                                                         |
| Eclass-ID                              | 27260702                                                                                                                                                   |
| Mechanical data                        | 2120002                                                                                                                                                    |
| Type of plug-in contact                | Female connector                                                                                                                                           |
| Design of housing                      | angled                                                                                                                                                     |
| Thread                                 | M12                                                                                                                                                        |
| Design of electrical connection        | connector M12                                                                                                                                              |
| Coding of the M12 round plug connector | A                                                                                                                                                          |
| LED display present                    |                                                                                                                                                            |
|                                        | ×                                                                                                                                                          |
| Environmental conditions               |                                                                                                                                                            |
| Environmental temperature              | -25 °C 85 °C                                                                                                                                               |
| Degree of protection (IP), mounted     | IP67, IP68, IP69k (IEC 60529)                                                                                                                              |
| Pollution degree                       | 3                                                                                                                                                          |
| Materials                              |                                                                                                                                                            |
| Housing material / Molded body         | TPU                                                                                                                                                        |
| Contact bearer material                | PBT                                                                                                                                                        |
| Contact material                       | CuSn                                                                                                                                                       |
| Contact material - Surface refinement  | Cu/Au                                                                                                                                                      |
| Knurled screw / nut material           | CuZn, tined                                                                                                                                                |
| Sealing material                       | FKM                                                                                                                                                        |
| Electrical data                        |                                                                                                                                                            |
| Contact resistance                     | $\leq 5 \mathrm{m}\Omega$                                                                                                                                  |
| Rated current In                       | 4 A at 40°C, UL and notice derating                                                                                                                        |
| Nominal voltage                        | 240 V AC/DC                                                                                                                                                |
| Rated voltage                          | 250 V                                                                                                                                                      |
| Test voltage                           | 2.0 kV eff./60 s                                                                                                                                           |
| Insulation resistance                  | >1 GΩ                                                                                                                                                      |
| Approvals                              |                                                                                                                                                            |
| Approvals                              | UL                                                                                                                                                         |
|                                        |                                                                                                                                                            |

## Picture Drawing