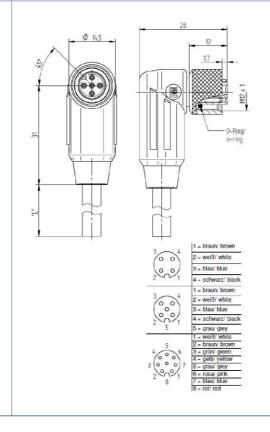

## **Product information** M12 Single Ended Cordsets - Shieldable Types - RKWTS 4-182/2 M

| Name                                   | M12 Single Ended Cordsets - Shieldable Types                                                                                                               |
|----------------------------------------|------------------------------------------------------------------------------------------------------------------------------------------------------------|
|                                        |                                                                                                                                                            |
|                                        |                                                                                                                                                            |
|                                        |                                                                                                                                                            |
|                                        |                                                                                                                                                            |
|                                        | · · · · · · · · · · · · · · · · · · ·                                                                                                                      |
|                                        |                                                                                                                                                            |
|                                        |                                                                                                                                                            |
|                                        |                                                                                                                                                            |
|                                        | Actuator/sensor cordset, single-ended, M12 female connector, 360° shielding connected to knurled nut, right angled version, with threaded joint and molded |
|                                        | cable, 4 poles, PVC jacket, screened, orange, 2 meters                                                                                                     |
| Delivery informations                  | dano, i polo, i ro jano, oconico, orango, z nocio                                                                                                          |
| Availability                           | available                                                                                                                                                  |
| Product description                    |                                                                                                                                                            |
| Туре                                   | RKWTS 4-182/2 M                                                                                                                                            |
| Order No.                              | 934703004                                                                                                                                                  |
| Description                            | Actuator/sensor cordset, single-ended, M12 female connector, 360° shielding connected to knurled nut, right angled version, with threaded joint and molded |
| <b>F</b>                               | cable, 4 poles, PVC jacket, screened, orange, 2 meters                                                                                                     |
| Number of contacts                     | 4                                                                                                                                                          |
| Color of housing                       | orange                                                                                                                                                     |
| Product characteristics                | Vibration resistance, Oil resistance, Drag chains suitable                                                                                                 |
| Classification                         | vibration resistance, on resistance, bray trians suitable                                                                                                  |
| Belden brand                           | Lumberg-Automation                                                                                                                                         |
| Eclass-ID                              | 27260702                                                                                                                                                   |
| Mechanical data                        |                                                                                                                                                            |
| Type of plug-in contact                | Female connector                                                                                                                                           |
| Design of housing                      | angled                                                                                                                                                     |
| Thread                                 | M12                                                                                                                                                        |
| Design of electrical connection        | connector M12                                                                                                                                              |
| Coding of the M12 round plug connector | A                                                                                                                                                          |
| LED display present                    |                                                                                                                                                            |
|                                        | ×                                                                                                                                                          |
| Environmental conditions               |                                                                                                                                                            |
| Environmental temperature              | -25 °C 85 °C                                                                                                                                               |
| Degree of protection (IP), mounted     | IP67, IP68, IP69k (IEC 60529)                                                                                                                              |
| Pollution degree                       | 3                                                                                                                                                          |
| Materials                              |                                                                                                                                                            |
| Housing material / Molded body         | TPU                                                                                                                                                        |
| Contact bearer material                | PBT                                                                                                                                                        |
| Contact material                       | CuSn                                                                                                                                                       |
| Contact material - Surface refinement  | Cu/Au                                                                                                                                                      |
| Knurled screw / nut material           | CuZn, tined                                                                                                                                                |
| Sealing material                       | FKM                                                                                                                                                        |
| Electrical data                        |                                                                                                                                                            |
| Contact resistance                     | ≤5 mΩ                                                                                                                                                      |
| Rated current In                       | 4 A at 40°C, UL and notice derating                                                                                                                        |
| Nominal voltage                        | 240 V AC/DC                                                                                                                                                |
| Rated voltage                          | 250 V                                                                                                                                                      |
| Test voltage                           | 2.0 kV eff./60 s                                                                                                                                           |
| Insulation resistance                  | >1 GΩ                                                                                                                                                      |
| Approvals                              |                                                                                                                                                            |
| Approvals                              | UL                                                                                                                                                         |
|                                        |                                                                                                                                                            |

## Picture Drawing