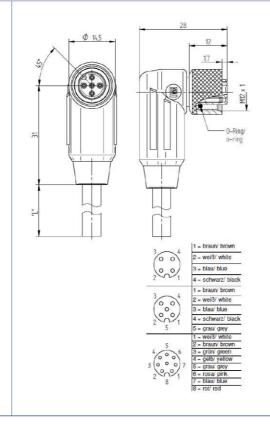

## **Product information** M12 Single Ended Cordsets - Shieldable Types - RKWTS 4-182/5 M

| Name                                   | M12 Single Ended Cordsets - Shieldable Types                                                                                                               |
|----------------------------------------|------------------------------------------------------------------------------------------------------------------------------------------------------------|
|                                        |                                                                                                                                                            |
|                                        |                                                                                                                                                            |
|                                        |                                                                                                                                                            |
|                                        | · · · · · · · · · · · · · · · · · · ·                                                                                                                      |
|                                        |                                                                                                                                                            |
|                                        |                                                                                                                                                            |
|                                        | -                                                                                                                                                          |
|                                        |                                                                                                                                                            |
|                                        | Actuator/sensor cordset, single-ended, M12 female connector, 360° shielding connected to knurled nut, right angled version, with threaded joint and molded |
| Delivery informations                  | cable, 4 poles, PVC jacket, screened, orange, 5 meters                                                                                                     |
| Availability                           | available                                                                                                                                                  |
| Product description                    |                                                                                                                                                            |
| Туре                                   | RKWTS 4-182/5 M                                                                                                                                            |
| Order No.                              | 934703007                                                                                                                                                  |
| Description                            | Actuator/sensor cordset, single-ended, M12 female connector, 360° shielding connected to knurled nut, right angled version, with threaded joint and molded |
|                                        | cable, 4 poles, PVC jacket, screened, orange, 5 meters                                                                                                     |
| Number of contacts                     | 4                                                                                                                                                          |
| Color of housing                       | orange                                                                                                                                                     |
| Product characteristics                | Vibration resistance, Oil resistance, Drag chains suitable                                                                                                 |
| Classification                         |                                                                                                                                                            |
| Belden brand                           | Lumberg-Automation                                                                                                                                         |
| Eclass-ID                              | 27260702                                                                                                                                                   |
| Mechanical data                        |                                                                                                                                                            |
| Type of plug-in contact                | Female connector                                                                                                                                           |
| Design of housing                      | angled                                                                                                                                                     |
| Thread                                 | M12                                                                                                                                                        |
| Design of electrical connection        | connector M12                                                                                                                                              |
| Coding of the M12 round plug connector | A                                                                                                                                                          |
| LED display present                    | ×                                                                                                                                                          |
| Environmental conditions               |                                                                                                                                                            |
| Environmental temperature              | -25 °C 85 °C                                                                                                                                               |
| Degree of protection (IP), mounted     | IP67, IP68, IP69k (IEC 60529)                                                                                                                              |
| Pollution degree                       | 3                                                                                                                                                          |
| Materials                              |                                                                                                                                                            |
| Housing material / Molded body         | TPU                                                                                                                                                        |
| Contact bearer material                | PBT                                                                                                                                                        |
| Contact material                       | CuSn                                                                                                                                                       |
| Contact material - Surface refinement  | Cu/Au                                                                                                                                                      |
| Knurled screw / nut material           | CuZn, tined                                                                                                                                                |
| Sealing material                       | FKM                                                                                                                                                        |
| Electrical data Contact resistance     | <5 mQ                                                                                                                                                      |
|                                        | $\leq 5 \text{ m}\Omega$                                                                                                                                   |
| Rated current In                       | 4 A at 40°C, UL and notice derating                                                                                                                        |
| Nominal voltage                        | 240 V AC/DC                                                                                                                                                |
| Rated voltage                          | 250 V                                                                                                                                                      |
| Test voltage                           | 2.0 kV eff./60 s                                                                                                                                           |
| Insulation resistance Approvals        | >1 GΩ                                                                                                                                                      |
| Approvals                              | UL                                                                                                                                                         |
|                                        |                                                                                                                                                            |

## Picture Drawing