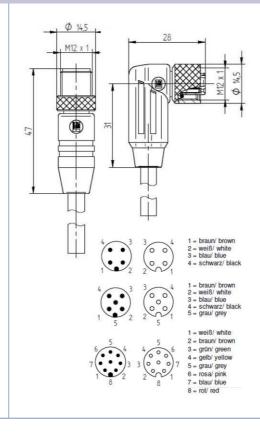

## **Product information** RSTS-RKWTS - RSTS 4-RKWTS 4-288/2 M

| Name                                          | RSTS-RKWTS                                                                                                                                                                                                                                                                                                                                                                    |
|-----------------------------------------------|-------------------------------------------------------------------------------------------------------------------------------------------------------------------------------------------------------------------------------------------------------------------------------------------------------------------------------------------------------------------------------|
|                                               | Cordset, double ended, for sensors and actuators, M12 male connector with self-locking threaded joint, straight, M12 female connector, right angled, with self-                                                                                                                                                                                                               |
|                                               | locking threaded joint, 360° shielding connected to knurled screw resp. knurled nut, colour coding of the conductor acc. to Euro-standard, 4 poles, PUR jacket, halogen free, screened, black (288), 2 meters.                                                                                                                                                                |
| Delivery informations                         |                                                                                                                                                                                                                                                                                                                                                                               |
| Availability                                  | available                                                                                                                                                                                                                                                                                                                                                                     |
| Product description                           |                                                                                                                                                                                                                                                                                                                                                                               |
| Туре                                          | RSTS 4-RKWTS 4-288/2 M                                                                                                                                                                                                                                                                                                                                                        |
| Order No.                                     | 934 705-005                                                                                                                                                                                                                                                                                                                                                                   |
| Description                                   | Cordset, double ended, for sensors and actuators, M12 male connector with self-locking threaded joint, straight, M12 female connector, right angled, with self-locking threaded joint, 360° shielding connected to knurled screw resp. knurled nut, colour coding of the conductor acc. to Euro-standard, 4 poles, PUR jacket, halogen free, screened, black (288), 2 meters. |
| Note                                          | Technical modifications reserved. The application of these products in harsh environments should always be checked before use. Certifications pending.                                                                                                                                                                                                                        |
| Number of contacts                            | 4                                                                                                                                                                                                                                                                                                                                                                             |
| Color of housing                              | orange                                                                                                                                                                                                                                                                                                                                                                        |
| Color of Housing, side 2                      | orange                                                                                                                                                                                                                                                                                                                                                                        |
| Product characteristics                       | Vibration resistance, Drag chains, Oil resistance, EMC resistence                                                                                                                                                                                                                                                                                                             |
| Classification                                | Violation resistance, or agriculants, on resistance, Ewio resistence                                                                                                                                                                                                                                                                                                          |
| Belden brand                                  | Lumberg-Automation                                                                                                                                                                                                                                                                                                                                                            |
| Mechanical data                               | Lumberg-Automation                                                                                                                                                                                                                                                                                                                                                            |
| Type of plug-in contact                       | Male connector                                                                                                                                                                                                                                                                                                                                                                |
| Type of plug-in contact, side 2               | Female connector                                                                                                                                                                                                                                                                                                                                                              |
| Design of housing                             | straight                                                                                                                                                                                                                                                                                                                                                                      |
|                                               |                                                                                                                                                                                                                                                                                                                                                                               |
| Design of housing, side 2                     | angled                                                                                                                                                                                                                                                                                                                                                                        |
| Thread                                        | M12                                                                                                                                                                                                                                                                                                                                                                           |
| Thread, side 2                                | M12                                                                                                                                                                                                                                                                                                                                                                           |
| Coding of the M12 round plug connector        | A                                                                                                                                                                                                                                                                                                                                                                             |
| Environmental conditions                      | 0.00                                                                                                                                                                                                                                                                                                                                                                          |
| Environmental temperature                     | -25 °C 80 °C                                                                                                                                                                                                                                                                                                                                                                  |
| Degree of protection (IP), mounted            | IP67                                                                                                                                                                                                                                                                                                                                                                          |
| Pollution degree                              | 3                                                                                                                                                                                                                                                                                                                                                                             |
| Materials                                     | TOU                                                                                                                                                                                                                                                                                                                                                                           |
| Housing material / Molded body                | TPU                                                                                                                                                                                                                                                                                                                                                                           |
| Housing material / Molded body, side 2        | TPU                                                                                                                                                                                                                                                                                                                                                                           |
| Contact bearer material                       | TPU                                                                                                                                                                                                                                                                                                                                                                           |
| Contact bearer material, side 2               | PBT                                                                                                                                                                                                                                                                                                                                                                           |
| Contact material                              | CuZn                                                                                                                                                                                                                                                                                                                                                                          |
| Contact material - Surface refinement         | pre-nickeled and 0.3 microns gold-plated                                                                                                                                                                                                                                                                                                                                      |
| Contact material, side 2                      | CuSn                                                                                                                                                                                                                                                                                                                                                                          |
| Contact material - Surface refinement, side 2 | Cu/Au                                                                                                                                                                                                                                                                                                                                                                         |
| Knurled screw / nut material                  | CuZn, nickel-plated                                                                                                                                                                                                                                                                                                                                                           |
| Shield sleeve material                        | CuZn, tined                                                                                                                                                                                                                                                                                                                                                                   |
| Sealing material                              | FKM                                                                                                                                                                                                                                                                                                                                                                           |
| Electrical data                               |                                                                                                                                                                                                                                                                                                                                                                               |
| Contact resistance                            | $\leq 5 \mathrm{m}\Omega$                                                                                                                                                                                                                                                                                                                                                     |
| Rated current In                              | 4 A at 40°C                                                                                                                                                                                                                                                                                                                                                                   |

| Rated voltage                         | 240 V                    |
|---------------------------------------|--------------------------|
| Test voltage                          | 2.0 kV eff./60 s         |
| Insulation resistance                 | >1 6Ω                    |
| Approvals                             |                          |
| Approvals                             | UL                       |
| RoHS 2002/95/EG compliant             | yes                      |
| Cable                                 |                          |
| Cable length                          | 2 m                      |
| Cable number                          | 288                      |
| Cable description                     | Control cable            |
| Color of jacket                       | black                    |
| Material of outer jacket              | PUR                      |
| Without halogens as in EN 50267-2-3   | ✓                        |
| shielded                              | ✓                        |
| welding spark proof                   | ×                        |
| Outer diameter of the cable           | 5.5 mm                   |
| Number of conductors                  | 4                        |
| Cable design                          | 4 x 0.34 mm <sup>2</sup> |
| Conductor design                      | 43 x Ø 0.10 mm           |
| Flame resistant according to standard | yes                      |
| Picture                               |                          |

Drawing